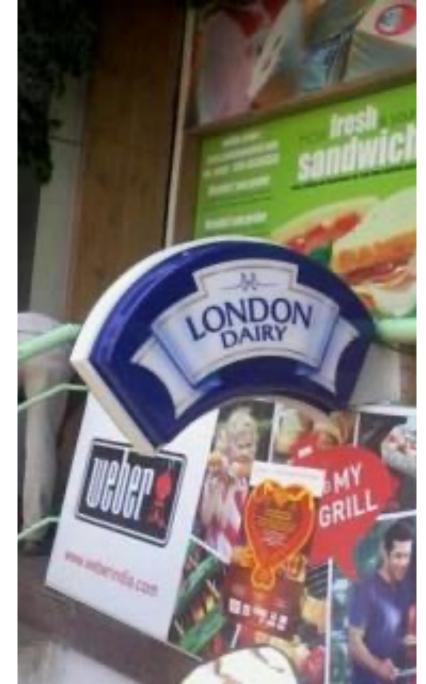

#### Retail

- ➤ Retail Branding
- ➤ Display Unit & Fixtures (FOD)
- ➤ Freestanding Scrolling Display
  - ► Innovative Signage
  - ➤ Digital & LED Signage's
    - ➤ ACP Signage
  - ➤ Large Scale Media printing
- ➤ Laser cutting, diamond polishing for acrylic and CNC routing
  - ➤ Full design to prototype service
  - Fabrication in acrylic, wood and metal