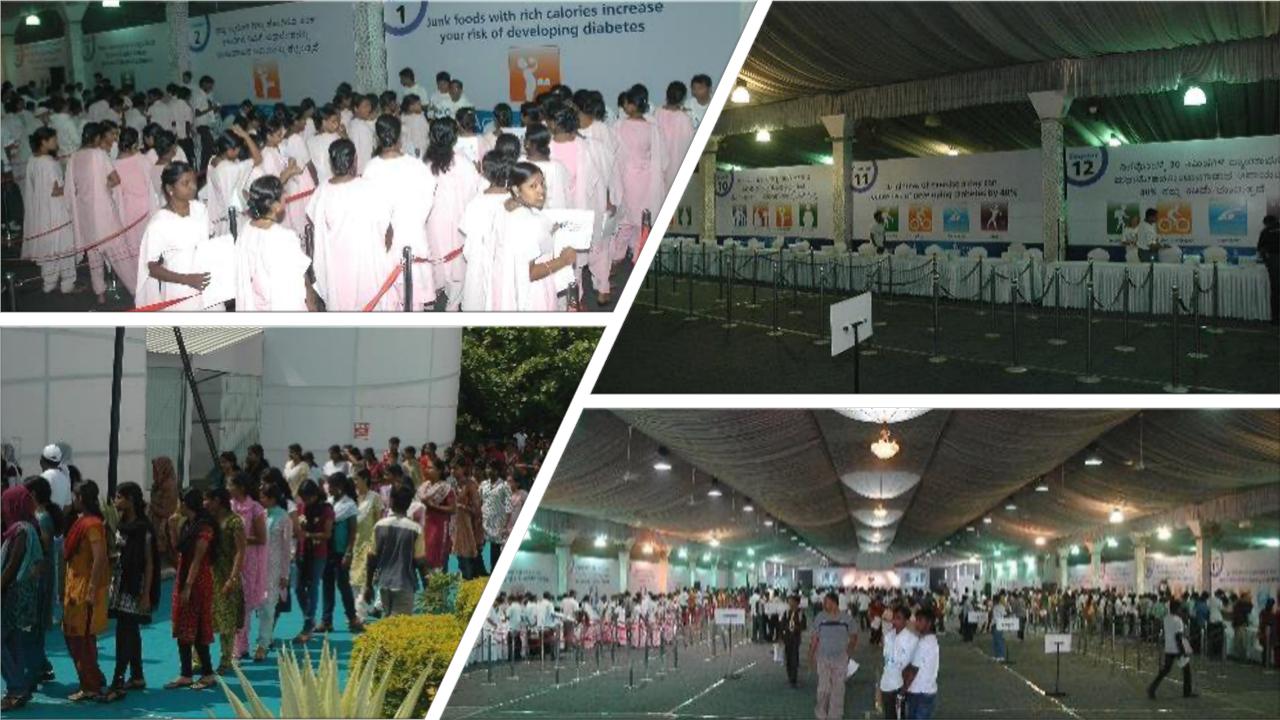

#### Walkathon events

#### **Novo Nordisk**

• World diabetes day walk (executing from past 10 years)

#### **Times of India**

• Beat Diabetes Walk (executed for 2 consecutive years)

#### **Max Bupa**

Walkathon (executing from past 2 years)