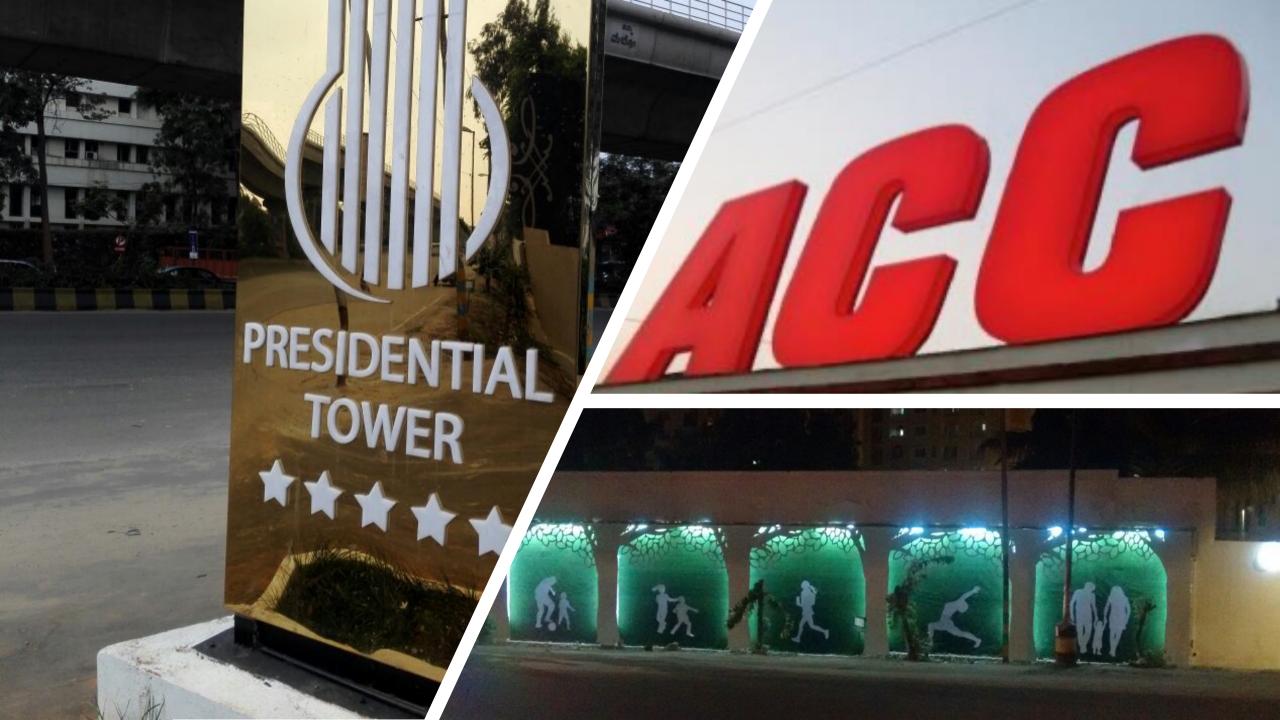

#### Retail

- ➤ Retail Branding
- ➤ Display Unit & Fixtures (FOD)
- ➤ Freestanding Scrolling Display
  - ► Innovative Signage
  - ➤ Digital & LED Signage's
    - ➤ ACP Signage
  - ➤ Large Scale Media printing
- ➤ Laser cutting, diamond polishing for acrylic and CNC routing
  - ➤ Full design to prototype service
  - Fabrication in acrylic, wood and metal