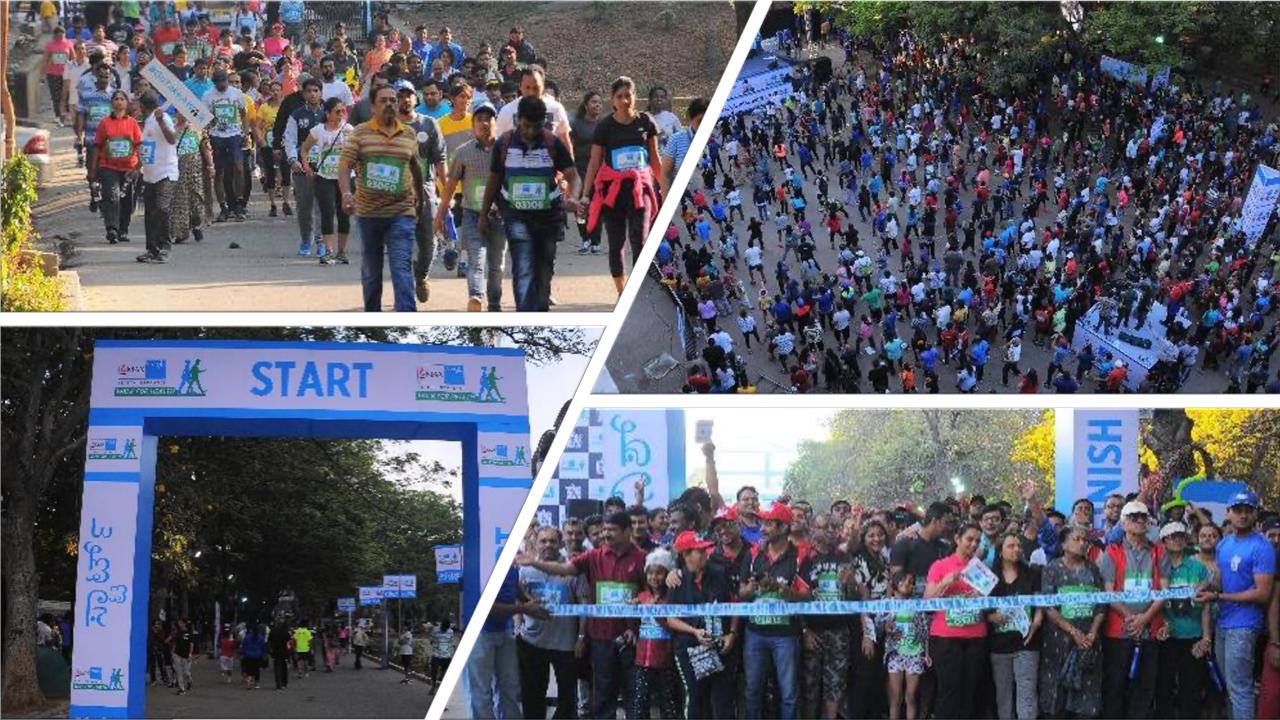

#### Walkathon events

#### **Novo Nordisk**

• World diabetes day walk (executing from past 10 years)

#### **Times of India**

• Beat Diabetes Walk (executed for 2 consecutive years)

#### **Max Bupa**

Walkathon (executing from past 2 years)