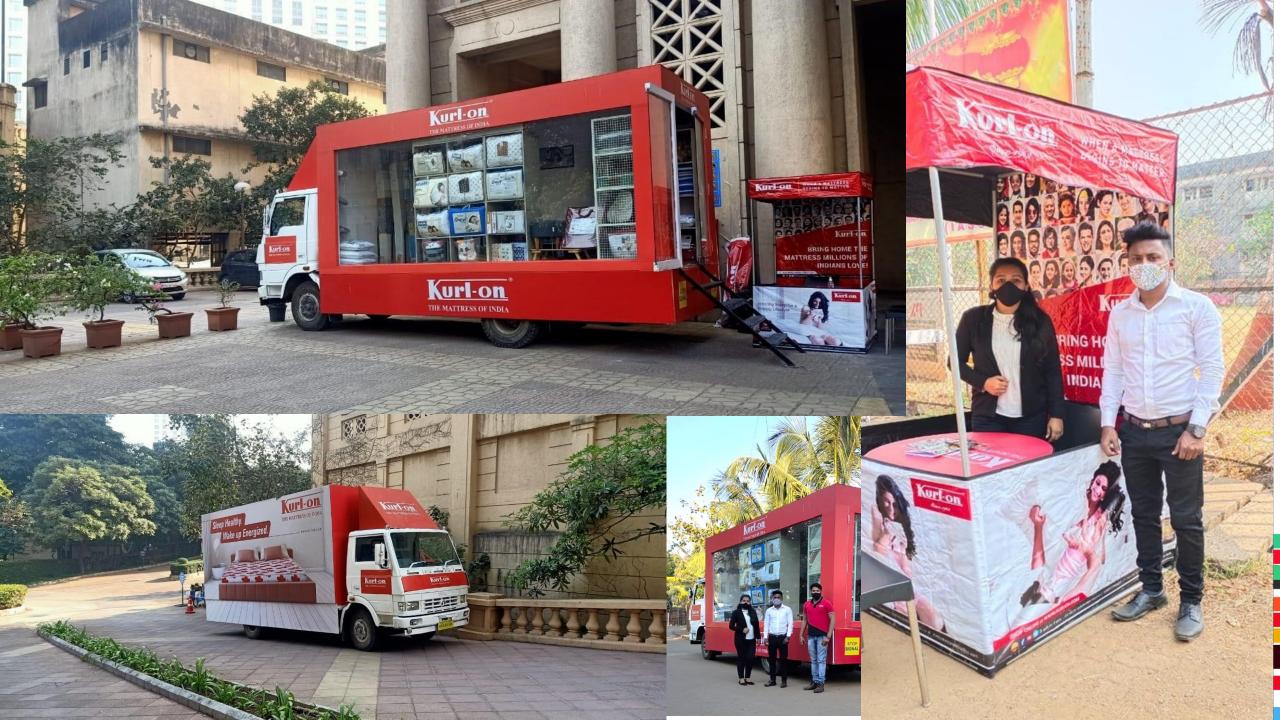

#### **Novo Nordisk**

• World diabetes day walk (executing from past 10 years)

#### **Times of India**

• Beat Diabetes Walk (executed for 2 consecutive years)

#### **Max Bupa**

Walkathon (executing from past 2 years)





#### Responsibilities handled

- Start & finish Gate-arch
- Stage set-up
- Food counters
- Water counters
- Mobile toilets
- Mojo barricading
- AC VIP lounge
- Permissions (Traffic, commissioner office, local stations, BBMP, horticulture)

- Direction banners
- Sound & light
- Live band
- Outdoor catering
- Give-ways
- Ambulance
- Fire brigade
- Check-points food & water counters

- Registrations
- Pathway lightings
- Videographer/photographer
- Celebrity lounge
- Media room
- German Tent
- Pagodas
- Sponsors stalls













### **Kurl On Canter Activation**















#### Retail

- ➤ Retail Branding
- ➤ Display Unit & Fixtures (FOD)
- ➤ Freestanding Scrolling Display
  - ► Innovative Signage
  - ➤ Digital & LED Signage's
    - ➤ ACP Signage
  - ➤ Large Scale Media printing
- ➤ Laser cutting, diamond polishing for acrylic and CNC routing
  - ➤ Full design to prototype service
  - Fabrication in acrylic, wood and metal



































Mujeeb Dalvi – +91 90048 32077 mujeeb.dalvi@infinitematrix.in