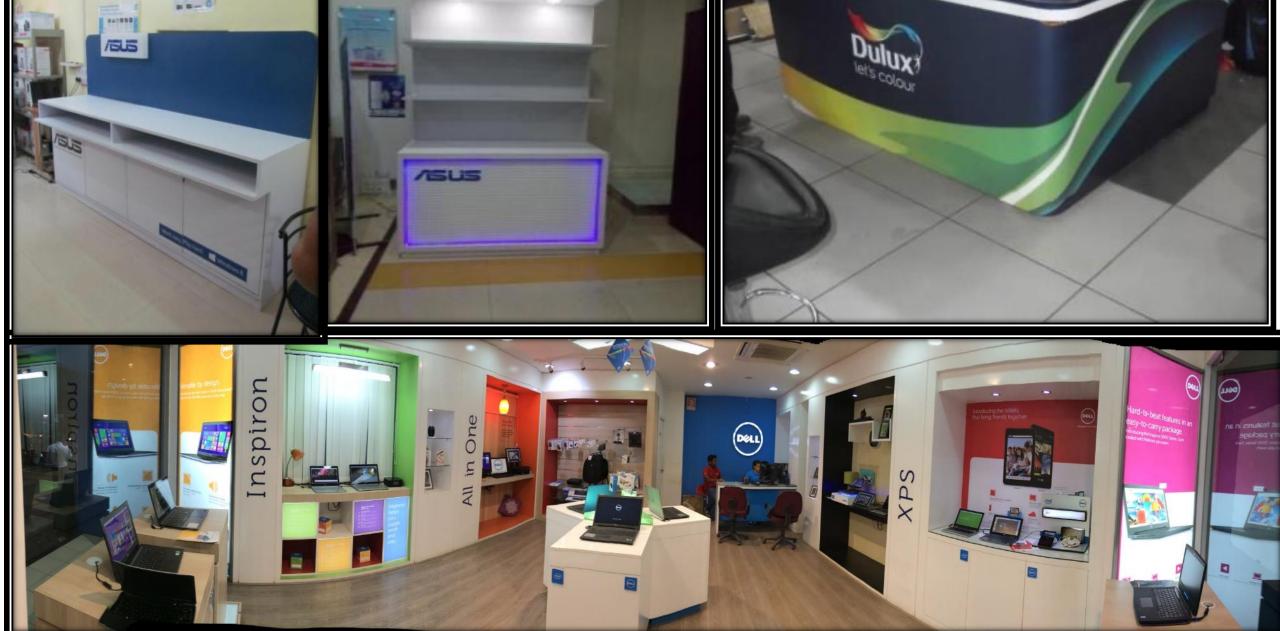

#### Retail

- ➤ Retail Branding
- ➤ Display Unit & Fixtures (FOD)
- ➤ Freestanding Scrolling Display
  - ► Innovative Signage
  - ➤ Digital & LED Signage's
    - ➤ ACP Signage
  - ➤ Large Scale Media printing
- ➤ Laser cutting, diamond polishing for acrylic and CNC routing
  - ➤ Full design to prototype service
  - Fabrication in acrylic, wood and metal