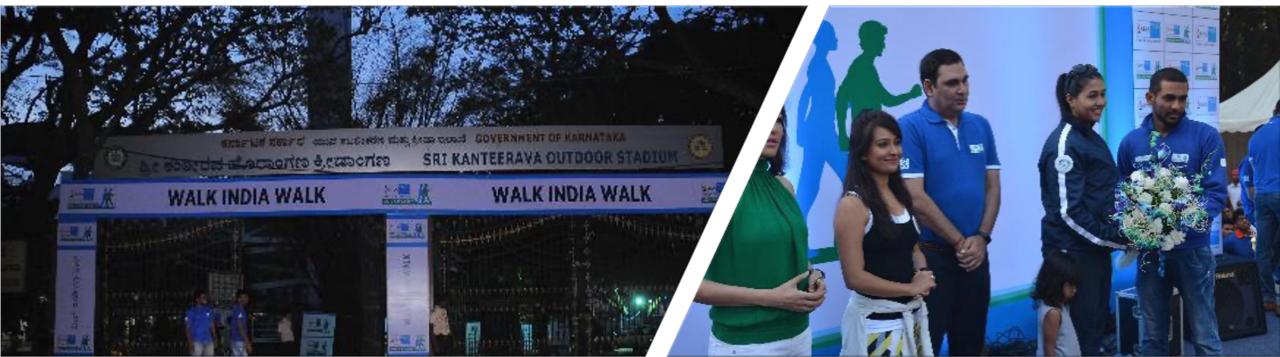

#### Walkathon events

#### **Novo Nordisk**

• World diabetes day walk (executing from past 10 years)

#### **Times of India**

• Beat Diabetes Walk (executed for 2 consecutive years)

#### **Max Bupa**

Walkathon (executing from past 2 years)