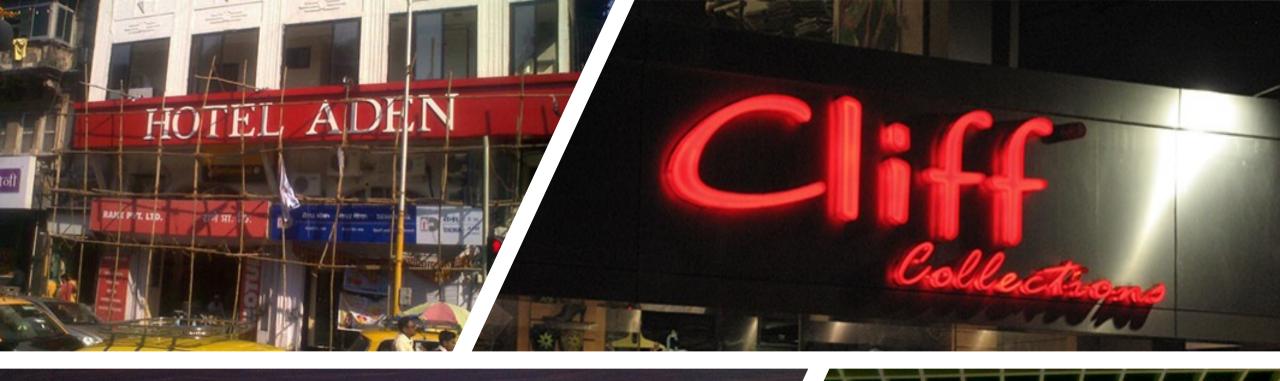

### FSU for Pears

Signage

#### Retail

- ➤ Retail Branding
- ➤ Display Unit & Fixtures (FOD)
- ➤ Freestanding Scrolling Display
  - ► Innovative Signage
  - ➤ Digital & LED Signage's
    - ➤ ACP Signage
  - ➤ Large Scale Media printing
- ➤ Laser cutting, diamond polishing for acrylic and CNC routing
  - ➤ Full design to prototype service
  - Fabrication in acrylic, wood and metal