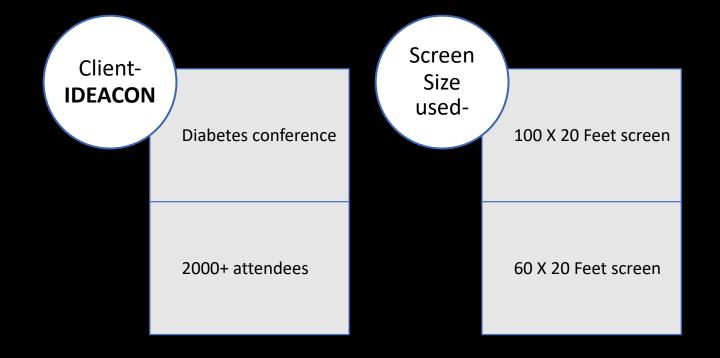

#### **Novo Nordisk**

• World diabetes day walk (executing from past 10 years)

#### **Times of India**

• Beat Diabetes Walk (executed for 2 consecutive years)

#### **Max Bupa**

Walkathon (executing from past 2 years)