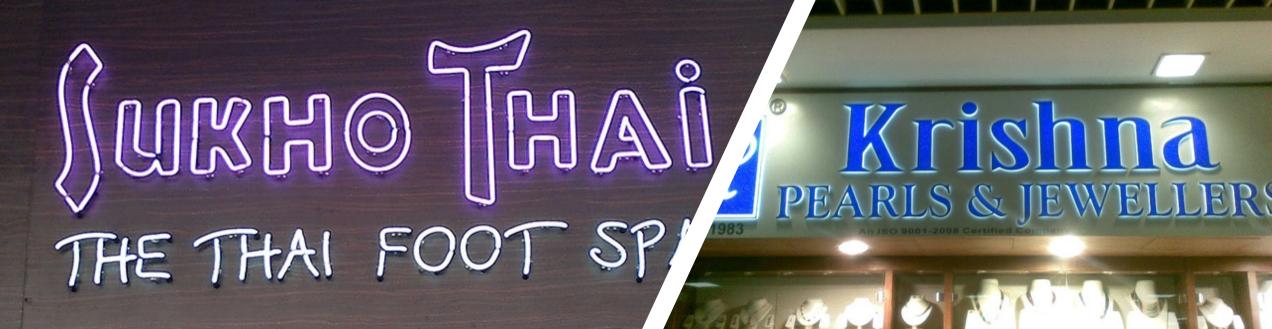

### FSU for Pears

Signage

#### Retail

- ➤ Retail Branding
- ➤ Display Unit & Fixtures (FOD)
- ➤ Freestanding Scrolling Display
  - ► Innovative Signage
  - ➤ Digital & LED Signage's
    - ➤ ACP Signage
  - ➤ Large Scale Media printing
- ➤ Laser cutting, diamond polishing for acrylic and CNC routing
  - ➤ Full design to prototype service
  - Fabrication in acrylic, wood and metal