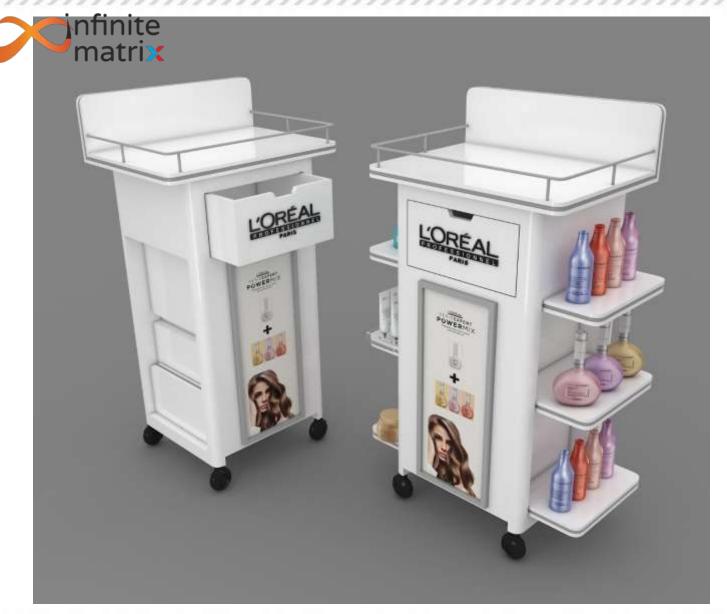

pannel on wall for hanging the TV. it has table with 3 compartments, the top can be utilised iv various ways, centre open unit can be used for players etc. to provide good ventilation the two units with glass pannes can be used for storing CD's and other electronic devices to protect from moisture.

# LIBRARY STOOL

This is a unique M/W shaped design the design includes two blocks, pivoted in centre. can be used as the user feels free.































Bluetooth Speakers design



























**GOLF BAG** 

Creating 3d model for presentation as well as 3D Printing.







Modelled in 3Ds Max and Rendered in KeyShot.







Photograph of the actual bike.







































































































































































































infinite matrix





infinite matrix





onfinite matrix



















Mujeeb Dalvi - +91 90048 32077

mujeeb.dalvi@infinitematrix.in