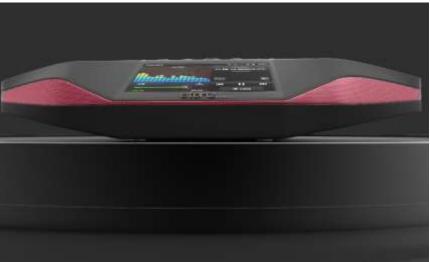

# LIBRARY STOOL

This is a unique M/W shaped design the design includes two blocks, pivoted in centre. can be used as the user feels free.

Bluetooth Speakers design

**GOLF BAG** 

Creating 3d model for presentation as well as 3D Printing.