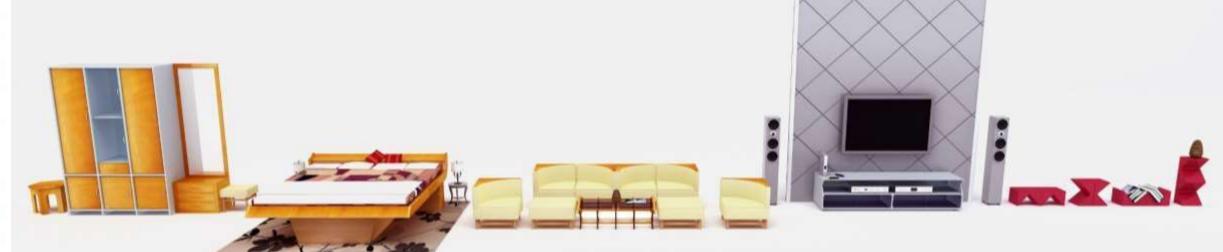

# WARDROBE

Wardrobe includes ottoman and dressing table.

# BED

Bed has a new curvy shape with storage in the base.

There is no seperate side table with the Bed Because the design itself includes drawers, so as to save space.

# SOFA

It's a convertible sofa set with 6 chair, ottoman and a table. the six chairs can be arranged in various positions so as to be used.

# TV UNIT

TV unit consists of back pannel on wall for hanging the TV. it has table with 3 compartments, the top can be utilised iv various ways, centre open unit can be used for players etc. to provide good ventilation the two units with glass pannes can be used for storing CD's and other electronic devices to protect from moisture.

# LIBRARY STOOL

This is a unique M/W shaped design the design includes two blocks, pivoted in centre. can be used as the user feels free.

Bluetooth Speakers design

**GOLF BAG** 

Creating 3d model for presentation as well as 3D Printing.