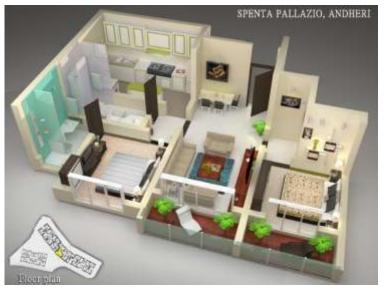

Interior Visualization done for an individual residing in Kandivali, Mumbai.

Interior Design and fabrication done for an individual residing in Khar Danda, Mumbai.

Interior Design - Living Room (Mr. Patil – Regencu Anantam)