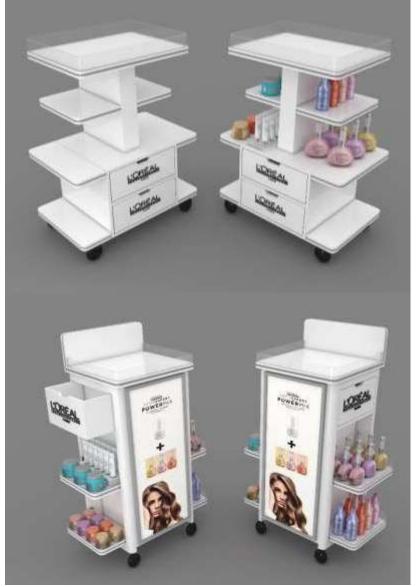

annel on wall for hanging the TV. it has table with 3 compartments, the top can be utilised iv various ways, centre open unit can be used for players etc. to provide good ventilation the two units with glass pannes can be used for storing CD's and other electronic devices to protect from moisture.

# LIBRARY STOOL

This is a unique M/W shaped design the design includes two blocks, pivoted in centre. can be used as the user feels free.































Bluetooth Speakers design



























**GOLF BAG** 

Creating 3d model for presentation as well as 3D Printing.







Modelled in 3Ds Max and Rendered in KeyShot.







Photograph of the actual bike.







































































































































































































infinite matrix





infinite matrix





onfinite matrix



















Mujeeb Dalvi - +91 90048 32077

mujeeb.dalvi@infinitematrix.in