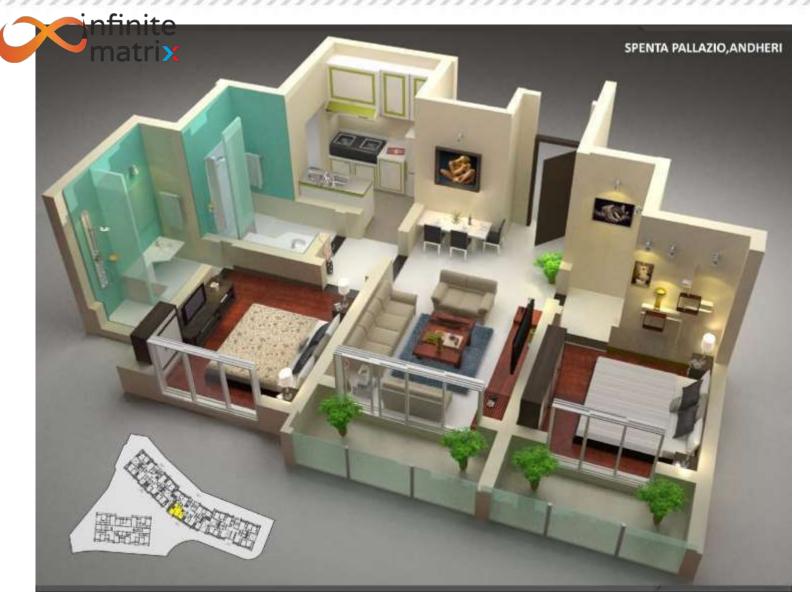

Interior Visualization done for an individual residing in Kandivali, Mumbai.

Interior Design and fabrication done for an individual residing in Khar Danda, Mumbai.

Interior Design - Living Room (Mr. Patil – Regencu Anantam)