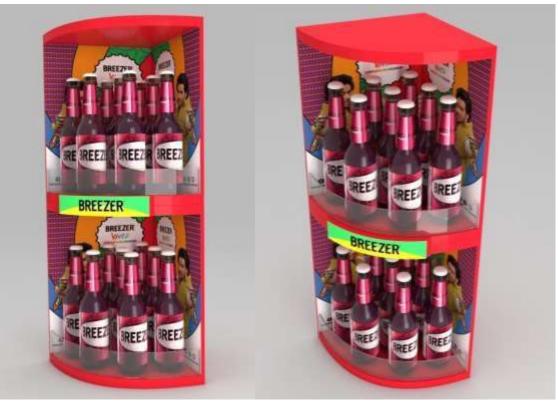

to be used.

# TV UNIT

TV unit consists of back pannel on wall for hanging the TV. it has table with 3 compartments, the top can be utilised iv various ways, centre open unit can be used for players etc. to provide good ventilation the two units with glass pannes can be used for storing CD's and other electronic devices to protect from moisture.

# LIBRARY STOOL

This is a unique M/W shaped design the design includes two blocks, pivoted in centre. can be used as the user feels free.































Bluetooth Speakers design



























**GOLF BAG** 

Creating 3d model for presentation as well as 3D Printing.







Modelled in 3Ds Max and Rendered in KeyShot.







Photograph of the actual bike.







































































































































































































infinite matrix





infinite matrix





onfinite matrix



















Mujeeb Dalvi - +91 90048 32077

mujeeb.dalvi@infinitematrix.in