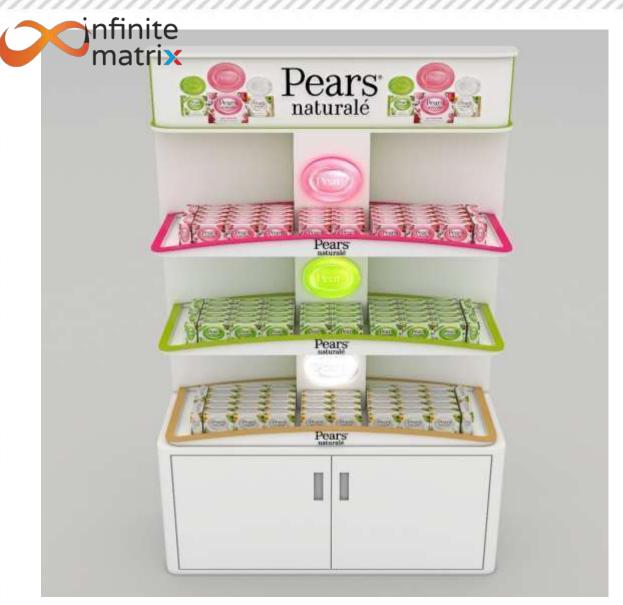

## From Our Studio

**3D Visualization** 

**Modelling | Texturing | Rendering** 

Visualization done for **pepperfry.com** as per the brief provided by client to create a mood-board of different furniture's for creating a space.