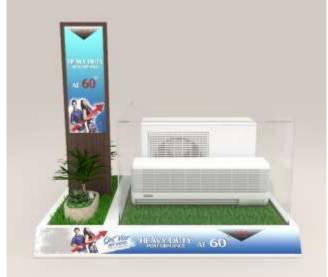

the top can be utilised iv various ways, centre open unit can be used for players etc. to provide good ventilation the two units with glass pannes can be used for storing CD's and other electronic devices to protect from moisture.

# LIBRARY STOOL

This is a unique M/W shaped design the design includes two blocks, pivoted in centre. can be used as the user feels free.































Bluetooth Speakers design



























**GOLF BAG** 

Creating 3d model for presentation as well as 3D Printing.







Modelled in 3Ds Max and Rendered in KeyShot.







Photograph of the actual bike.







































































































































































































infinite matrix





infinite matrix





onfinite matrix



















Mujeeb Dalvi - +91 90048 32077

mujeeb.dalvi@infinitematrix.in