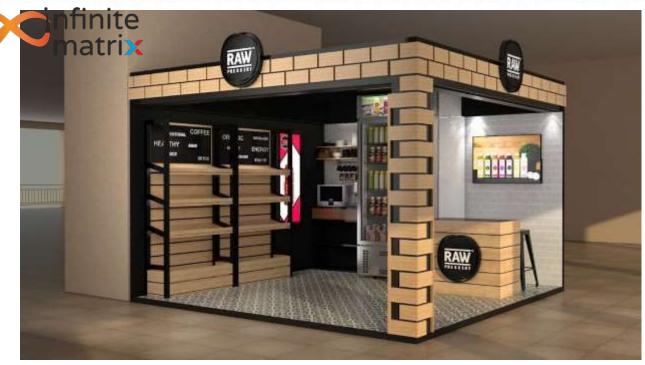

## From Our Studio

**3D Visualization** 

**Modelling | Texturing | Rendering** 

















Visualization done for **pepperfry.com** as per the brief provided by client to create a mood-board of different furniture's for creating a space.

















Interior Visualization done for an individual residing in Kandivali, Mumbai.









Interior Design and fabrication done for an individual residing in Khar Danda, Mumbai.













Interior Design - Living Room (Mr. Patil – Regencu Anantam)

















































**Interior Design - (Mr. Undale- Regency Anantam)** 























































































































































Exterior Visualization done for SRA Project in Mumbai





























































































# WARDROBE

Wardrobe includes ottoman and dressing table.

# BED

Bed has a new curvy shape with storage in the base.

There is no seperate side table with the Bed Because the design itself includes drawers, so as to save space.

# SOFA

It's a convertible sofa set with 6 chair, ottoman and a table. the six chairs can be arranged in various positions so as to be used.

# TV UNIT

TV unit consists of back pannel on wall for hanging the TV. it has table with 3 compartments, the top can be utilised iv various ways, centre open unit can be used for players etc. to provide good ventilation the two units w