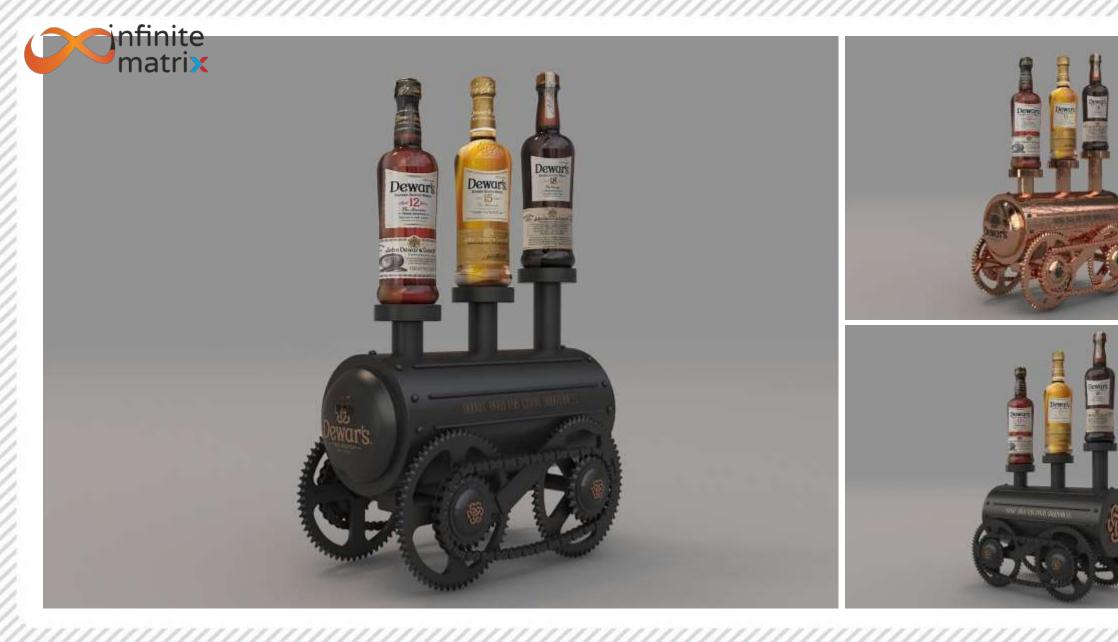

# LIBRARY STOOL

This is a unique M/W shaped design the design includes two blocks, pivoted in centre. can be used as the user feels free.

Bluetooth Speakers design

**GOLF BAG** 

Creating 3d model for presentation as well as 3D Printing.