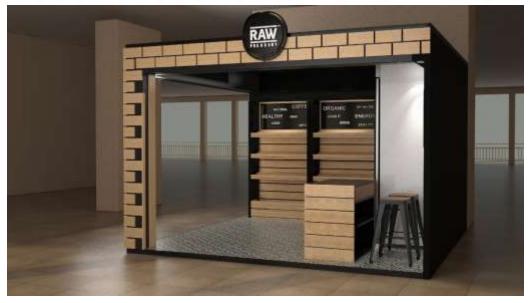

**Interior Design - (Mr. Undale- Regency Anantam)** 

Exterior Visualization done for SRA Project in Mumbai