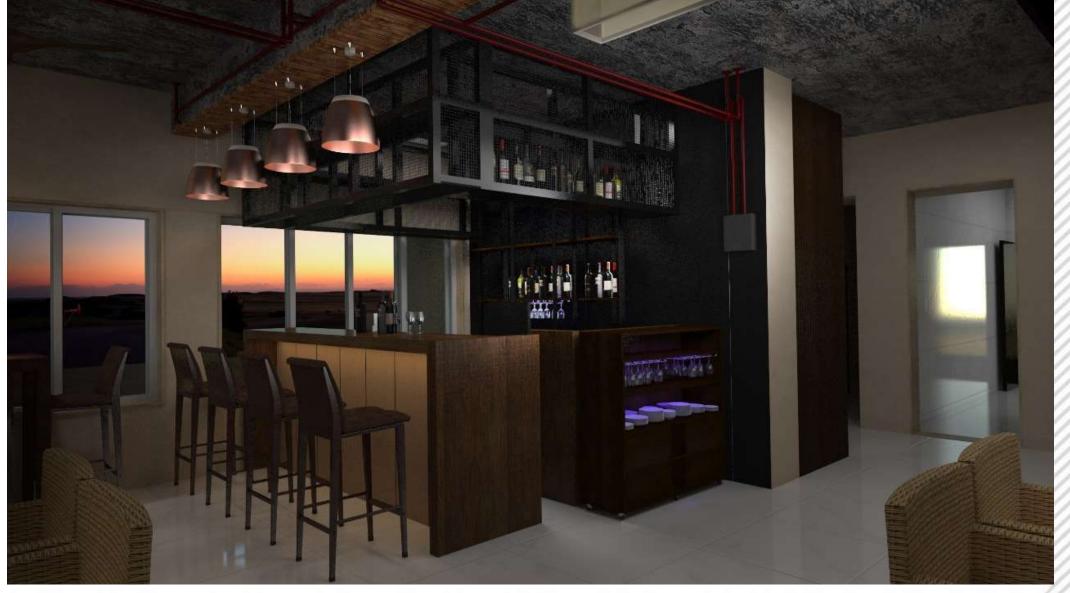

**Interior Design - (Mr. Undale- Regency Anantam)** 

Exterior Visualization done for SRA Project in Mumbai