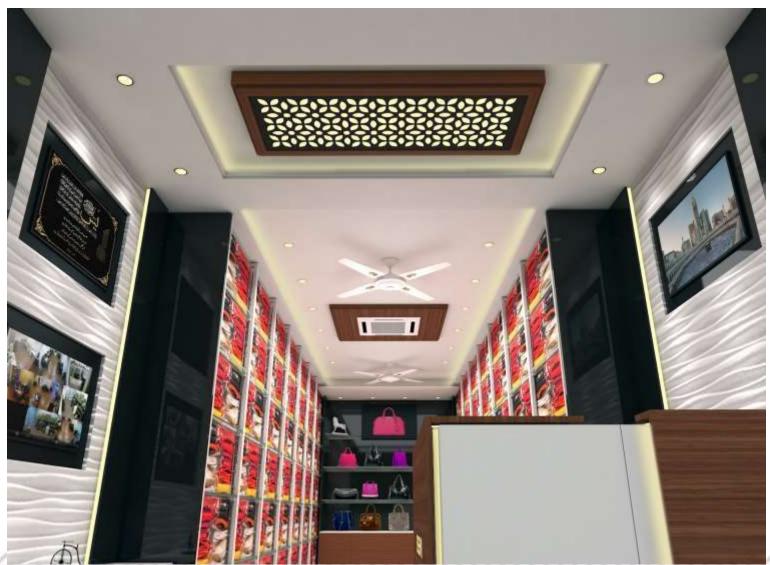

**Interior Design - (Mr. Undale- Regency Anantam)** 

Exterior Visualization done for SRA Project in Mumbai