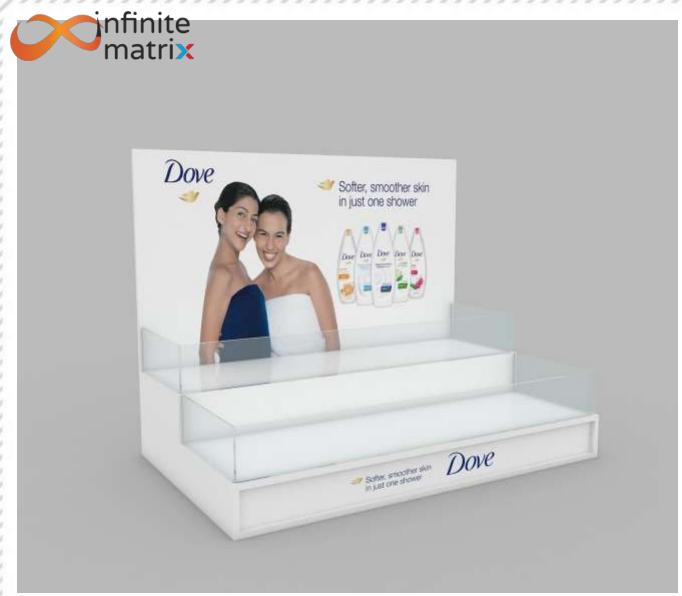

with 3 compartments, the top can be utilised iv various ways, centre open unit can be used for players etc. to provide good ventilation the two units with glass pannes can be used for storing CD's and other electronic devices to protect from moisture.

# LIBRARY STOOL

This is a unique M/W shaped design the design includes two blocks, pivoted in centre. can be used as the user feels free.































Bluetooth Speakers design



























**GOLF BAG** 

Creating 3d model for presentation as well as 3D Printing.







Modelled in 3Ds Max and Rendered in KeyShot.







Photograph of the actual bike.







































































































































































































infinite matrix





infinite matrix





onfinite matrix



















Mujeeb Dalvi - +91 90048 32077

mujeeb.dalvi@infinitematrix.in