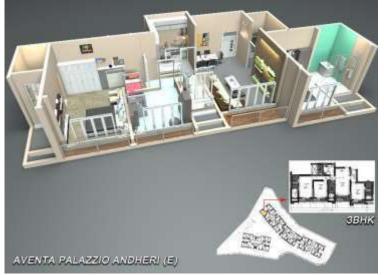

Interior Visualization done for an individual residing in Kandivali, Mumbai.

Interior Design and fabrication done for an individual residing in Khar Danda, Mumbai.

Interior Design - Living Room (Mr. Patil – Regencu Anantam)