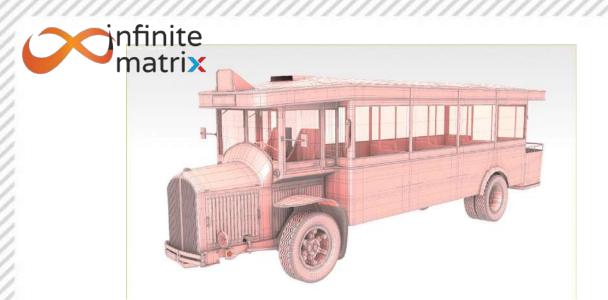

nged in various positions so as to be used.

# TV UNIT

TV unit consists of back pannel on wall for hanging the TV. it has table with 3 compartments, the top can be utilised iv various ways, centre open unit can be used for players etc. to provide good ventilation the two units with glass pannes can be used for storing CD's and other electronic devices to protect from moisture.

# LIBRARY STOOL

This is a unique M/W shaped design the design includes two blocks, pivoted in centre. can be used as the user feels free.































Bluetooth Speakers design



























**GOLF BAG** 

Creating 3d model for presentation as well as 3D Printing.







Modelled in 3Ds Max and Rendered in KeyShot.







Photograph of the actual bike.







































































































































































































infinite matrix





infinite matrix





onfinite matrix



















Mujeeb Dalvi - +91 90048 32077

mujeeb.dalvi@infinitematrix.in