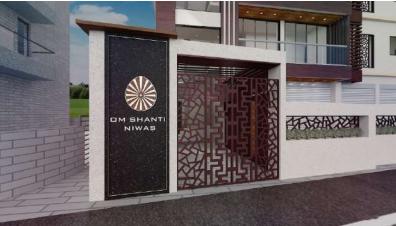

**Interior Design - (Mr. Undale- Regency Anantam)** 

Exterior Visualization done for SRA Project in Mumbai