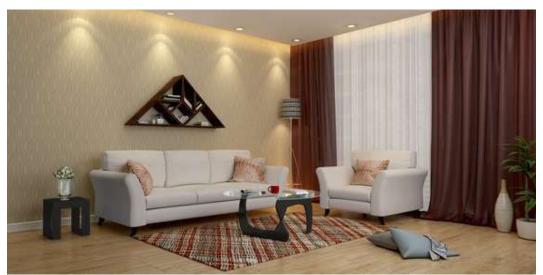

## From Our Studio

**3D Visualization** 

**Modelling | Texturing | Rendering** 

Visualization done for **pepperfry.com** as per the brief provided by client to create a mood-board of different furniture's for creating a space.

# SOFA

It's a convertible sofa set with 6 chair, ottoman and a table. the six chairs can be arranged in various positions so as to be used.