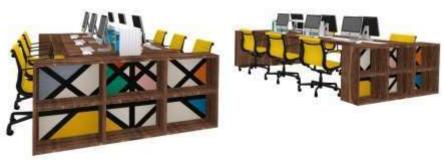

# SOFA

It's a convertible sofa set with 6 chair, ottoman and a table. the six chairs can be arranged in various positions so as to be used.