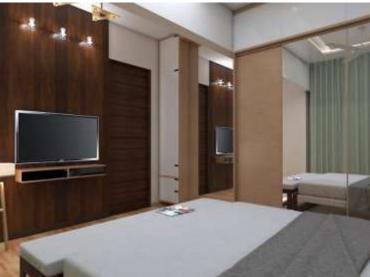

# TV UNIT

TV unit consists of back pannel on wall for hanging the TV. it has table with 3 compartments, the top can be utilised iv various ways, centre open unit can be used for players etc. to provide good ventilation the two units with glass pannes can be used for storing CD's and other electronic devices to protect from moisture.