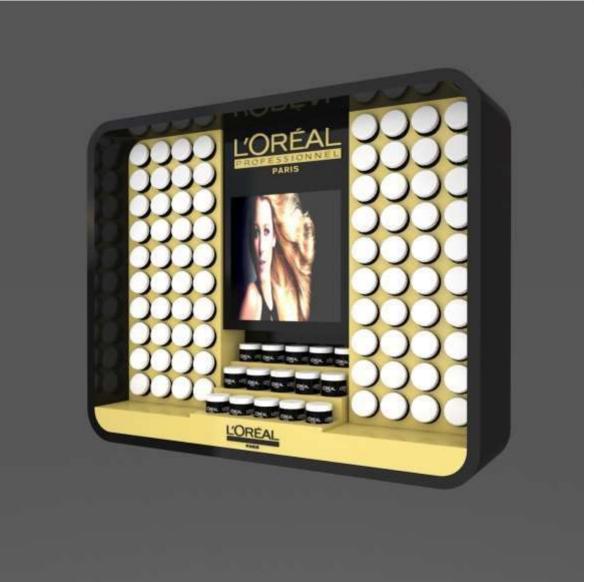

nging the TV. it has table with 3 compartments, the top can be utilised iv various ways, centre open unit can be used for players etc. to provide good ventilation the two units with glass pannes can be used for storing CD's and other electronic devices to protect from moisture.

# LIBRARY STOOL

This is a unique M/W shaped design the design includes two blocks, pivoted in centre. can be used as the user feels free.































Bluetooth Speakers design



























**GOLF BAG** 

Creating 3d model for presentation as well as 3D Printing.







Modelled in 3Ds Max and Rendered in KeyShot.







Photograph of the actual bike.







































































































































































































infinite matrix





infinite matrix





onfinite matrix



















Mujeeb Dalvi - +91 90048 32077

mujeeb.dalvi@infinitematrix.in