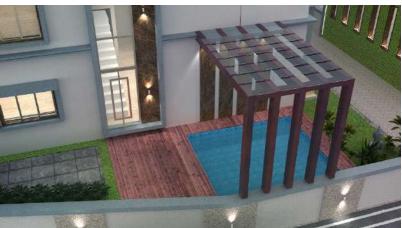

**Interior Design - (Mr. Undale- Regency Anantam)** 

Exterior Visualization done for SRA Project in Mumbai