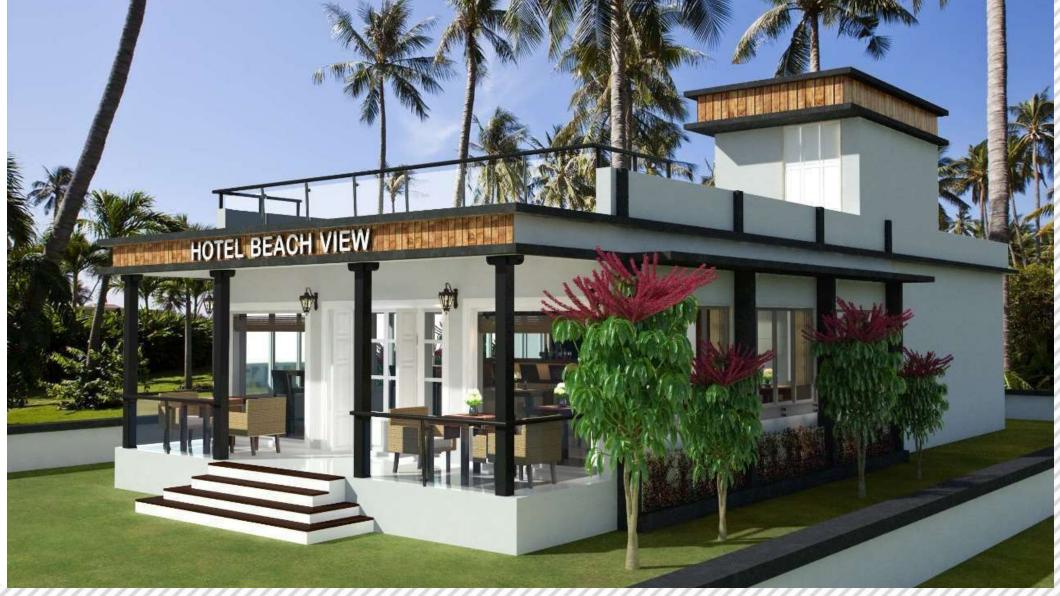

**Interior Design - (Mr. Undale- Regency Anantam)** 

Exterior Visualization done for SRA Project in Mumbai