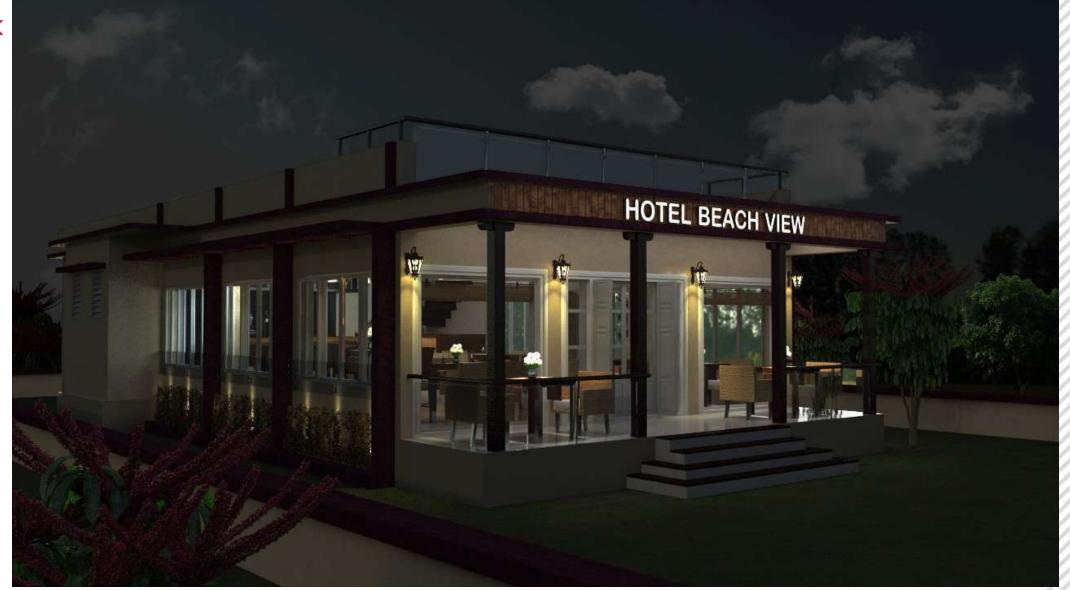

**Interior Design - (Mr. Undale- Regency Anantam)** 

Exterior Visualization done for SRA Project in Mumbai