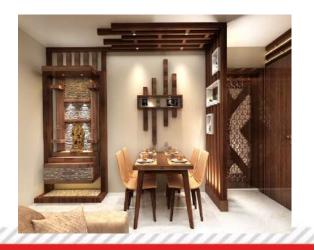

Interior Visualization done for an individual residing in Kandivali, Mumbai.

Interior Design and fabrication done for an individual residing in Khar Danda, Mumbai.

Interior Design - Living Room (Mr. Patil – Regencu Anantam)

**Interior Design - (Mr. Undale- Regency Anantam)** 

Exterior Visualization done for SRA Project in Mumbai