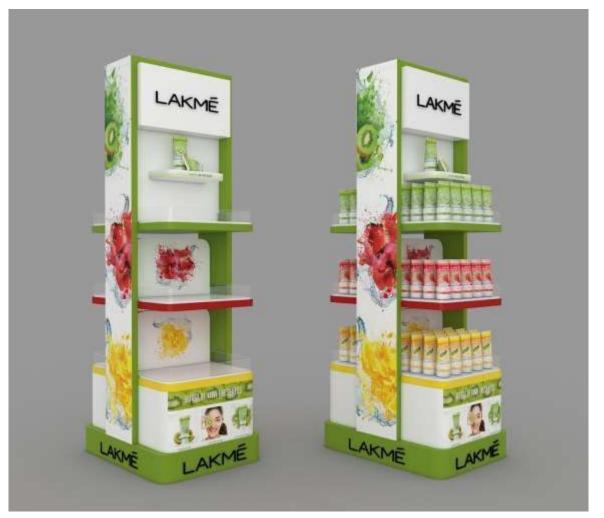

UNIT

TV unit consists of back pannel on wall for hanging the TV. it has table with 3 compartments, the top can be utilised iv various ways, centre open unit can be used for players etc. to provide good ventilation the two units with glass pannes can be used for storing CD's and other electronic devices to protect from moisture.

# LIBRARY STOOL

This is a unique M/W shaped design the design includes two blocks, pivoted in centre. can be used as the user feels free.































Bluetooth Speakers design



























**GOLF BAG** 

Creating 3d model for presentation as well as 3D Printing.







Modelled in 3Ds Max and Rendered in KeyShot.







Photograph of the actual bike.







































































































































































































infinite matrix





infinite matrix





onfinite matrix



















Mujeeb Dalvi - +91 90048 32077

mujeeb.dalvi@infinitematrix.in