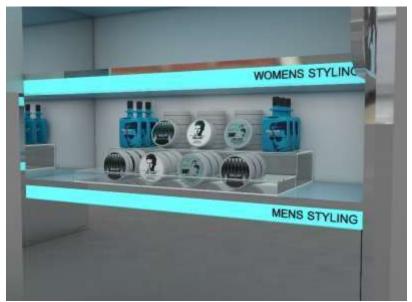

back pannel on wall for hanging the TV. it has table with 3 compartments, the top can be utilised iv various ways, centre open unit can be used for players etc. to provide good ventilation the two units with glass pannes can be used for storing CD's and other electronic devices to protect from moisture.

# LIBRARY STOOL

This is a unique M/W shaped design the design includes two blocks, pivoted in centre. can be used as the user feels free.































Bluetooth Speakers design



























**GOLF BAG** 

Creating 3d model for presentation as well as 3D Printing.







Modelled in 3Ds Max and Rendered in KeyShot.







Photograph of the actual bike.







































































































































































































infinite matrix





infinite matrix





onfinite matrix



















Mujeeb Dalvi - +91 90048 32077

mujeeb.dalvi@infinitematrix.in