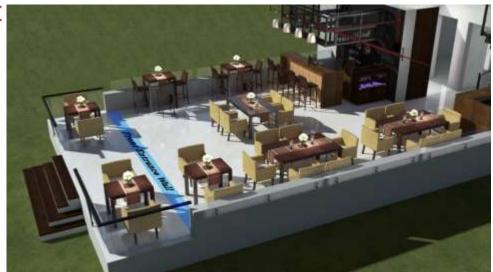

**Interior Design - (Mr. Undale- Regency Anantam)** 

Exterior Visualization done for SRA Project in Mumbai