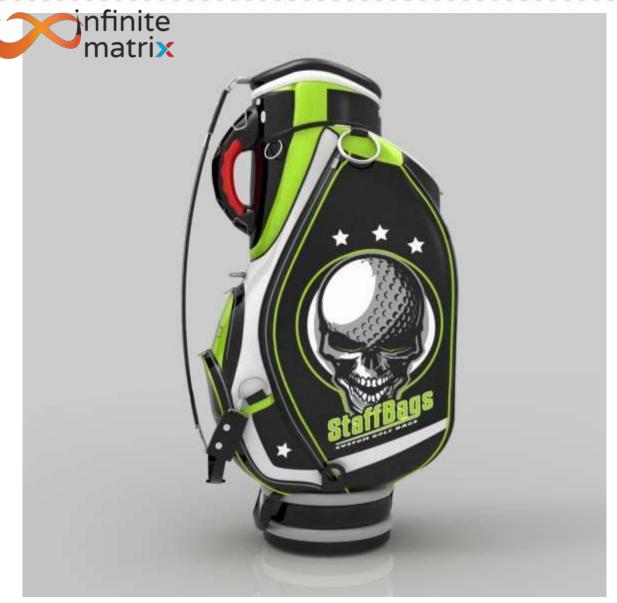

# LIBRARY STOOL

This is a unique M/W shaped design the design includes two blocks, pivoted in centre. can be used as the user feels free.

Bluetooth Speakers design

**GOLF BAG** 

Creating 3d model for presentation as well as 3D Printing.

Modelled in 3Ds Max and Rendered in KeyShot.

Photograph of the actual bike.

infinite matrix

infinite matrix

onfinite matrix

Mujeeb Dalvi - +91 90048 32077

mujeeb.dalvi@infinitematrix.in