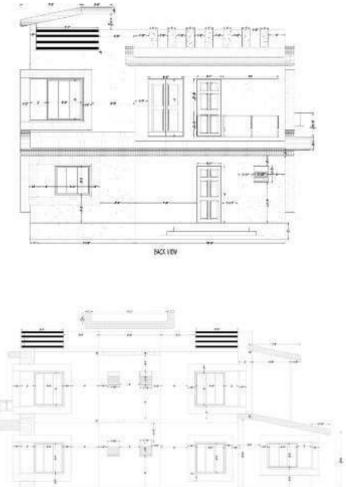

**Interior Design - (Mr. Undale- Regency Anantam)** 

Exterior Visualization done for SRA Project in Mumbai