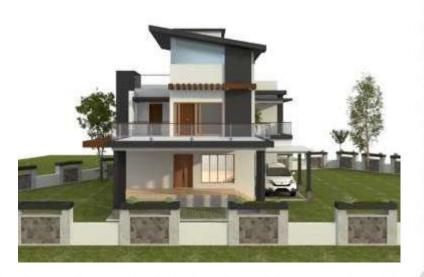

**Interior Design - (Mr. Undale- Regency Anantam)** 

Exterior Visualization done for SRA Project in Mumbai