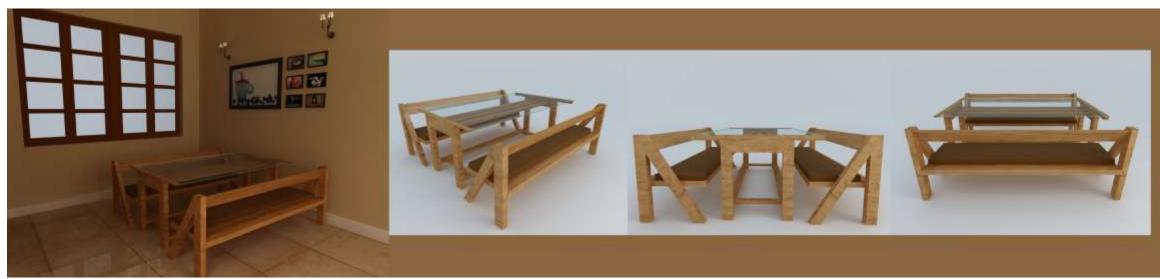

# SOFA

It's a convertible sofa set with 6 chair, ottoman and a table. the six chairs can be arranged in various positions so as to be used.