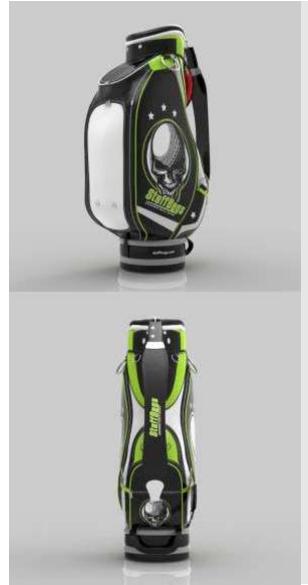

# LIBRARY STOOL

This is a unique M/W shaped design the design includes two blocks, pivoted in centre. can be used as the user feels free.

Bluetooth Speakers design

**GOLF BAG** 

Creating 3d model for presentation as well as 3D Printing.

Modelled in 3Ds Max and Rendered in KeyShot.

Photograph of the actual bike.

infinite matrix

infinite matrix

onfinite matrix

Mujeeb Dalvi - +91 90048 32077

mujeeb.dalvi@infinitematrix.in