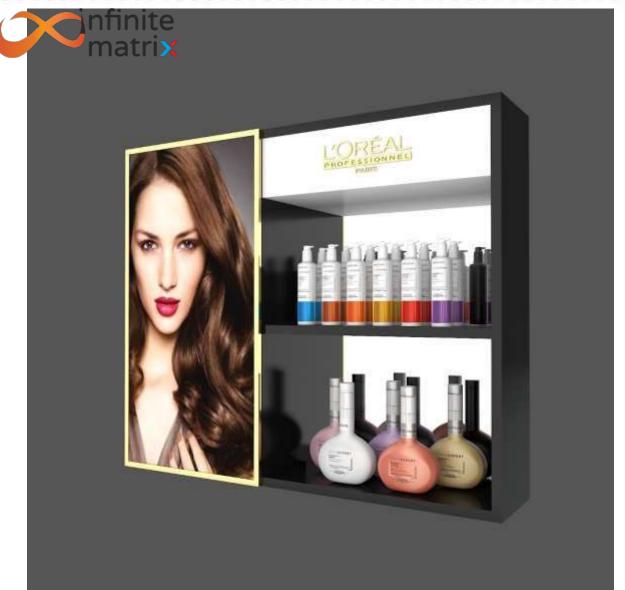

the TV. it has table with 3 compartments, the top can be utilised iv various ways, centre open unit can be used for players etc. to provide good ventilation the two units with glass pannes can be used for storing CD's and other electronic devices to protect from moisture.

# LIBRARY STOOL

This is a unique M/W shaped design the design includes two blocks, pivoted in centre. can be used as the user feels free.































Bluetooth Speakers design



























**GOLF BAG** 

Creating 3d model for presentation as well as 3D Printing.







Modelled in 3Ds Max and Rendered in KeyShot.







Photograph of the actual bike.







































































































































































































infinite matrix





infinite matrix





onfinite matrix



















Mujeeb Dalvi - +91 90048 32077

mujeeb.dalvi@infinitematrix.in