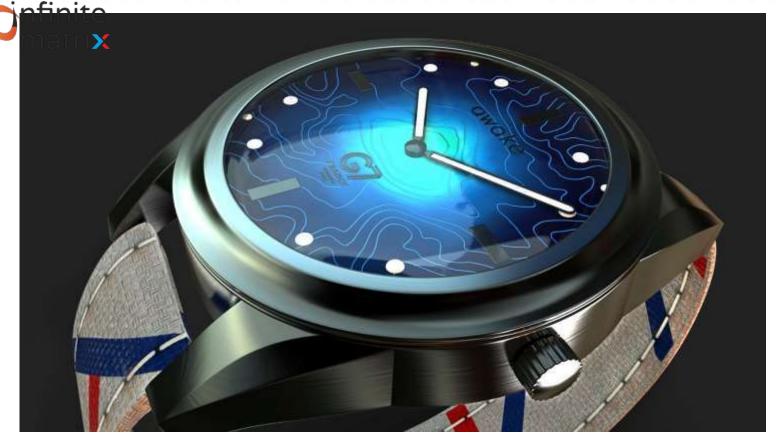

# LIBRARY STOOL

This is a unique M/W shaped design the design includes two blocks, pivoted in centre. can be used as the user feels free.

Bluetooth Speakers design

**GOLF BAG** 

Creating 3d model for presentation as well as 3D Printing.