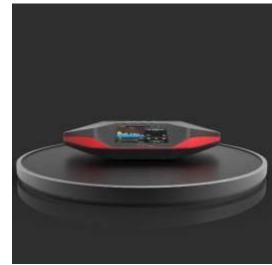

# LIBRARY STOOL

This is a unique M/W shaped design the design includes two blocks, pivoted in centre. can be used as the user feels free.

Bluetooth Speakers design

**GOLF BAG** 

Creating 3d model for presentation as well as 3D Printing.