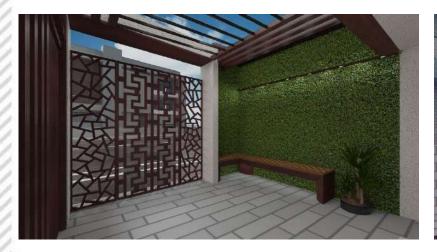

**Interior Design - (Mr. Undale- Regency Anantam)** 

Exterior Visualization done for SRA Project in Mumbai