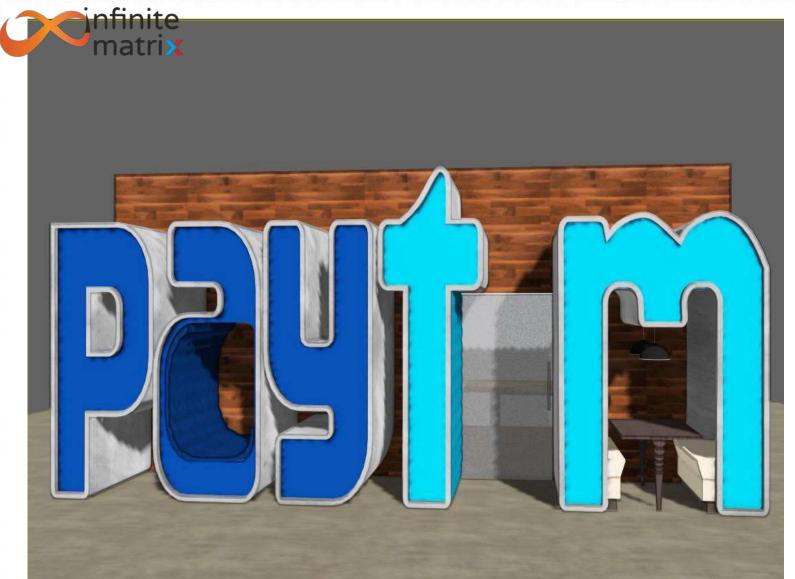

**Interior Design - (Mr. Undale- Regency Anantam)** 

Exterior Visualization done for SRA Project in Mumbai