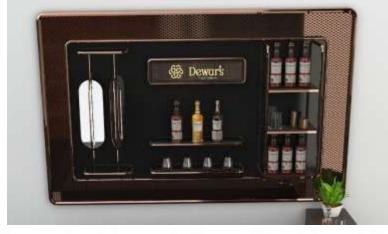

## From Our Studio

**3D Visualization** 

**Modelling | Texturing | Rendering** 

Visualization done for **pepperfry.com** as per the brief provided by client to create a mood-board of different furniture's for creating a space.