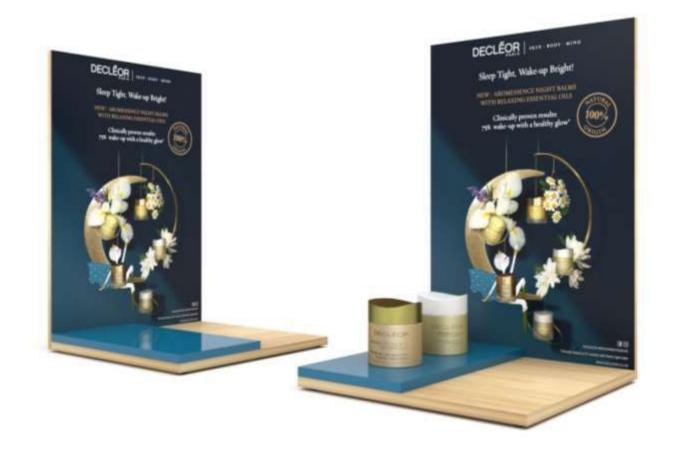

table with 3 compartments, the top can be utilised iv various ways, centre open unit can be used for players etc. to provide good ventilation the two units with glass pannes can be used for storing CD's and other electronic devices to protect from moisture.

# LIBRARY STOOL

This is a unique M/W shaped design the design includes two blocks, pivoted in centre. can be used as the user feels free.































Bluetooth Speakers design



























**GOLF BAG** 

Creating 3d model for presentation as well as 3D Printing.







Modelled in 3Ds Max and Rendered in KeyShot.







Photograph of the actual bike.







































































































































































































infinite matrix





infinite matrix





onfinite matrix



















Mujeeb Dalvi - +91 90048 32077

mujeeb.dalvi@infinitematrix.in