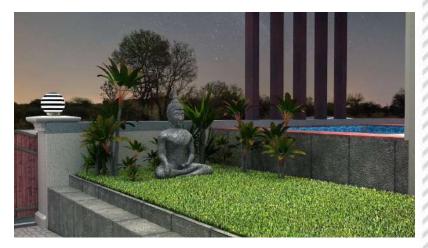

**Interior Design - (Mr. Undale- Regency Anantam)** 

Exterior Visualization done for SRA Project in Mumbai