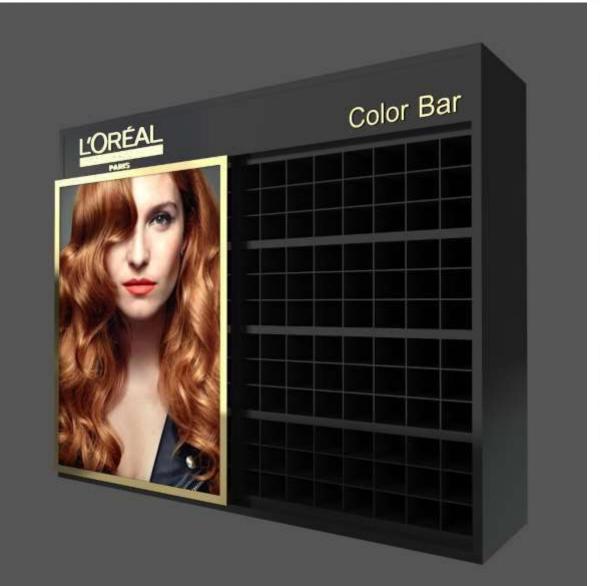

g the TV. it has table with 3 compartments, the top can be utilised iv various ways, centre open unit can be used for players etc. to provide good ventilation the two units with glass pannes can be used for storing CD's and other electronic devices to protect from moisture.

# LIBRARY STOOL

This is a unique M/W shaped design the design includes two blocks, pivoted in centre. can be used as the user feels free.































Bluetooth Speakers design



























**GOLF BAG** 

Creating 3d model for presentation as well as 3D Printing.







Modelled in 3Ds Max and Rendered in KeyShot.







Photograph of the actual bike.







































































































































































































infinite matrix





infinite matrix





onfinite matrix



















Mujeeb Dalvi - +91 90048 32077

mujeeb.dalvi@infinitematrix.in