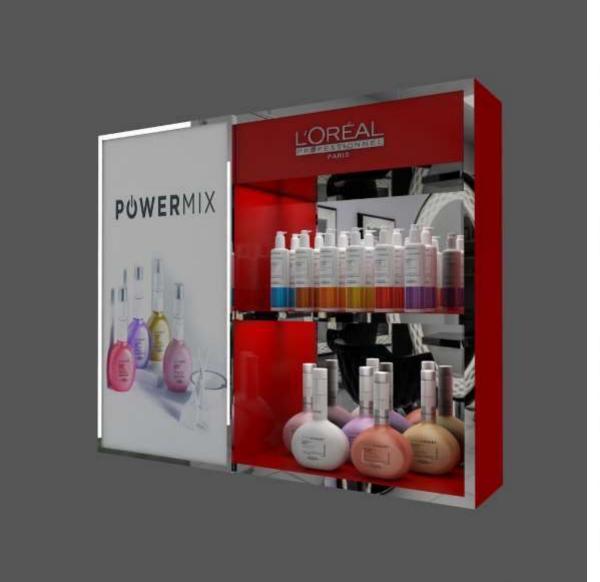

e TV. it has table with 3 compartments, the top can be utilised iv various ways, centre open unit can be used for players etc. to provide good ventilation the two units with glass pannes can be used for storing CD's and other electronic devices to protect from moisture.

# LIBRARY STOOL

This is a unique M/W shaped design the design includes two blocks, pivoted in centre. can be used as the user feels free.































Bluetooth Speakers design



























**GOLF BAG** 

Creating 3d model for presentation as well as 3D Printing.







Modelled in 3Ds Max and Rendered in KeyShot.







Photograph of the actual bike.







































































































































































































infinite matrix





infinite matrix





onfinite matrix



















Mujeeb Dalvi - +91 90048 32077

mujeeb.dalvi@infinitematrix.in