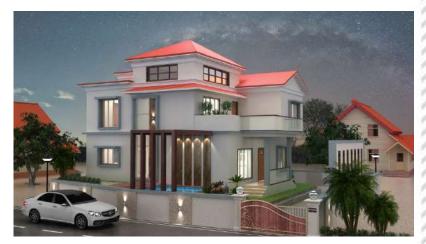

**Interior Design - (Mr. Undale- Regency Anantam)** 

Exterior Visualization done for SRA Project in Mumbai