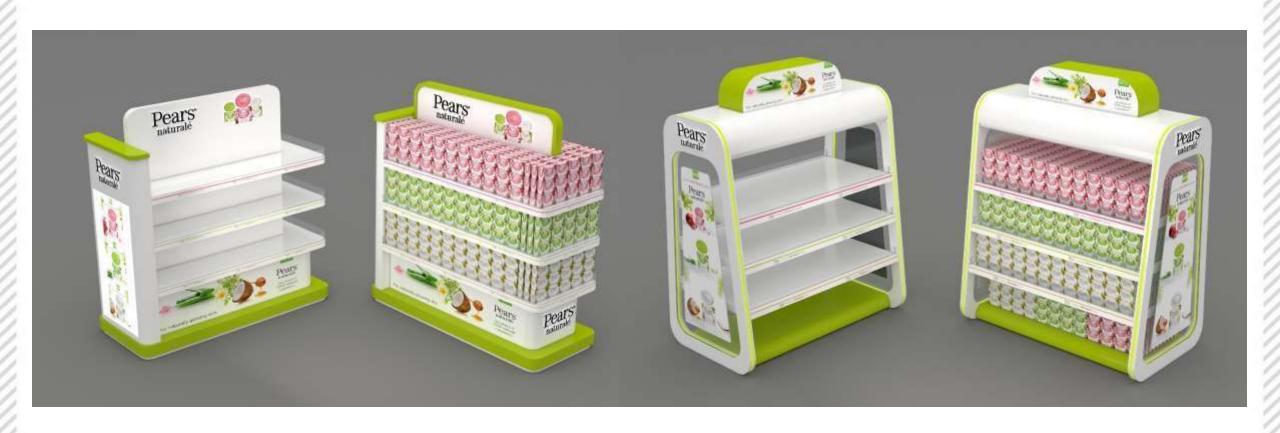

## From Our Studio

**3D Visualization** 

**Modelling | Texturing | Rendering** 

Visualization done for **pepperfry.com** as per the brief provided by client to create a mood-board of different furniture's for creating a space.