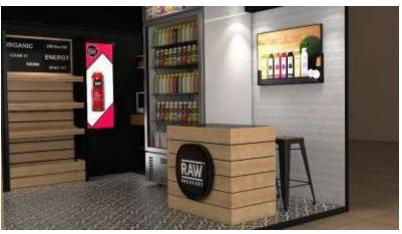

**Interior Design - (Mr. Undale- Regency Anantam)** 

Exterior Visualization done for SRA Project in Mumbai