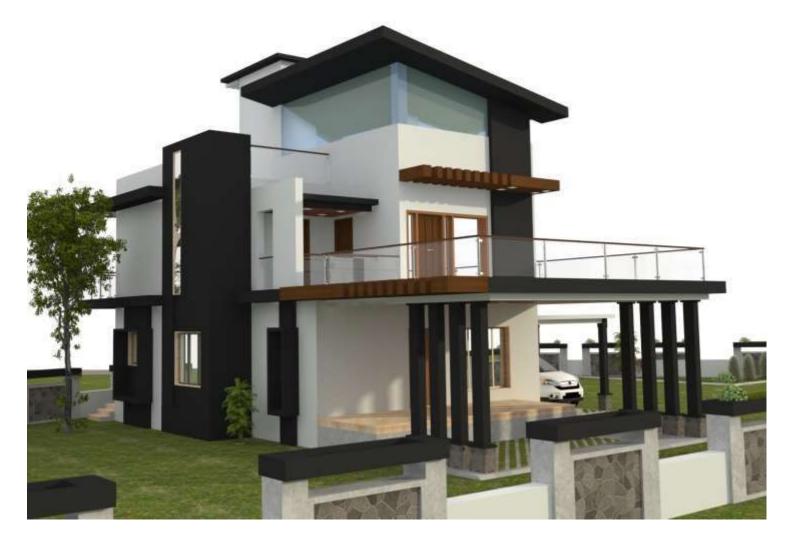

**Interior Design - (Mr. Undale- Regency Anantam)** 

Exterior Visualization done for SRA Project in Mumbai