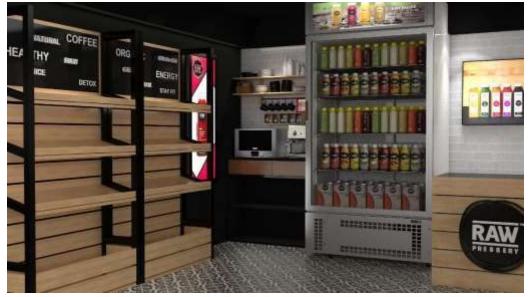

**Interior Design - (Mr. Undale- Regency Anantam)** 

Exterior Visualization done for SRA Project in Mumbai