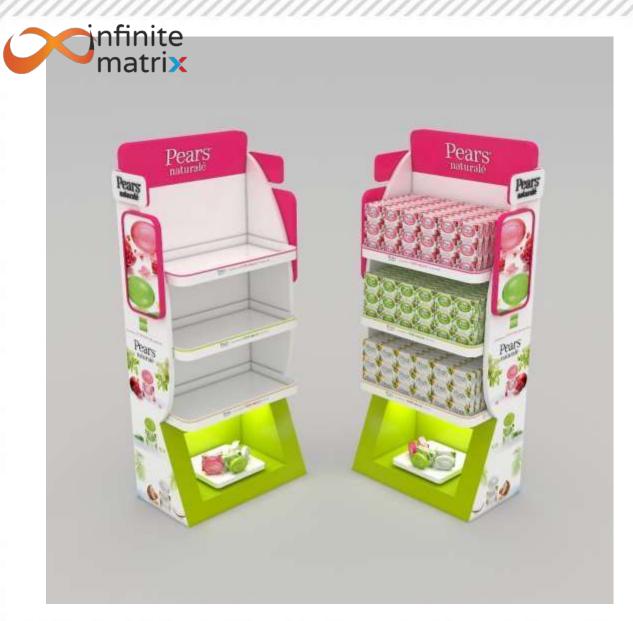

t consists of back pannel on wall for hanging the TV. it has table with 3 compartments, the top can be utilised iv various ways, centre open unit can be used for players etc. to provide good ventilation the two units with glass pannes can be used for storing CD's and other electronic devices to protect from moisture.

# LIBRARY STOOL

This is a unique M/W shaped design the design includes two blocks, pivoted in centre. can be used as the user feels free.































Bluetooth Speakers design



























**GOLF BAG** 

Creating 3d model for presentation as well as 3D Printing.







Modelled in 3Ds Max and Rendered in KeyShot.







Photograph of the actual bike.







































































































































































































infinite matrix





infinite matrix





onfinite matrix



















Mujeeb Dalvi - +91 90048 32077

mujeeb.dalvi@infinitematrix.in