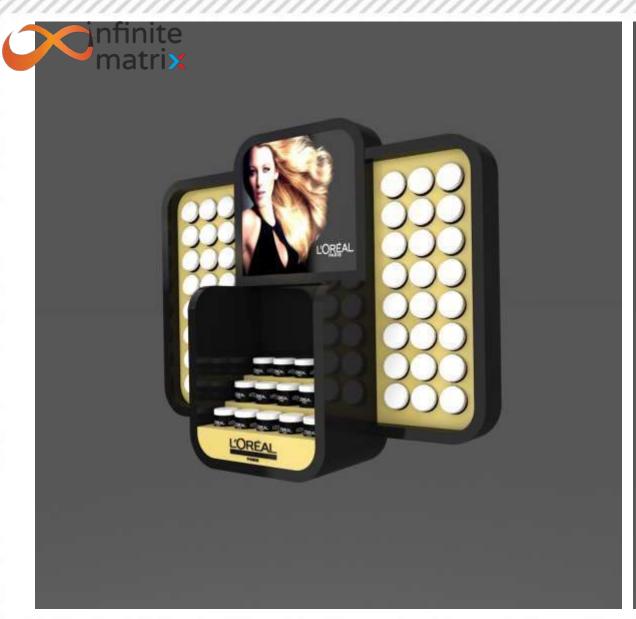

hanging the TV. it has table with 3 compartments, the top can be utilised iv various ways, centre open unit can be used for players etc. to provide good ventilation the two units with glass pannes can be used for storing CD's and other electronic devices to protect from moisture.

# LIBRARY STOOL

This is a unique M/W shaped design the design includes two blocks, pivoted in centre. can be used as the user feels free.































Bluetooth Speakers design



























**GOLF BAG** 

Creating 3d model for presentation as well as 3D Printing.







Modelled in 3Ds Max and Rendered in KeyShot.







Photograph of the actual bike.







































































































































































































infinite matrix





infinite matrix





onfinite matrix



















Mujeeb Dalvi - +91 90048 32077

mujeeb.dalvi@infinitematrix.in