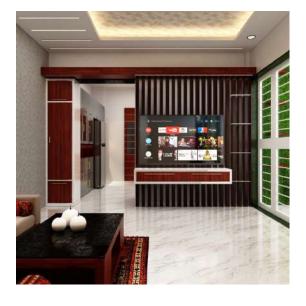

Interior Visualization done for an individual residing in Kandivali, Mumbai.

Interior Design and fabrication done for an individual residing in Khar Danda, Mumbai.

Interior Design - Living Room (Mr. Patil – Regencu Anantam)

**Interior Design - (Mr. Undale- Regency Anantam)** 

Exterior Visualization done for SRA Project in Mumbai

# TV UNIT

TV unit consists of back pannel on wall for hanging the TV. it has table with 3 compartments, the top can be utilised iv various ways, centre open unit can be used for players etc. to provide good ventilation the two units with glass pannes can be used for storing CD's and other electronic devices to protect from moisture.