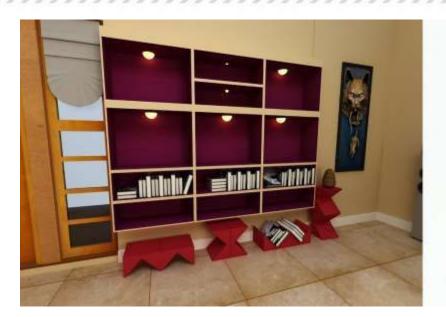

# LIBRARY STOOL

This is a unique M/W shaped design the design includes two blocks, pivoted in centre. can be used as the user feels free.

Bluetooth Speakers design

**GOLF BAG** 

Creating 3d model for presentation as well as 3D Printing.