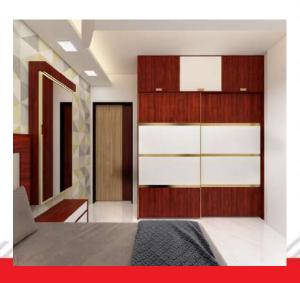

## From Our Studio

**3D Visualization** 

**Modelling | Texturing | Rendering** 

















Visualization done for **pepperfry.com** as per the brief provided by client to create a mood-board of different furniture's for creating a space.

















Interior Visualization done for an individual residing in Kandivali, Mumbai.









Interior Design and fabrication done for an individual residing in Khar Danda, Mumbai.













Interior Design - Living Room (Mr. Patil – Regencu Anantam)

















































**Interior Design - (Mr. Undale- Regency Anantam)** 























































































































































Exterior Visualization done for SRA Project in Mumbai





























































































# WARDROBE

Wardrobe includes ottoman and dressing table.

# BED

Bed has a new curvy shape with storage in the base.

There is no seperate side table with the Bed Because the design itself includes drawers, so as to save space.

# SOFA

It's a convertible sofa set with 6 chair, ottoman and a table. the six chairs can be arranged in various positions so as to be used.

# TV UNIT

TV unit consists of back pannel on wall for hanging the TV. it has table with 3 compartments, the top can be utilised iv various ways, c