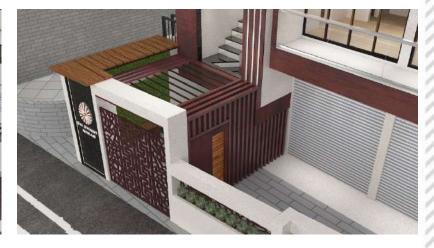

**Interior Design - (Mr. Undale- Regency Anantam)** 

Exterior Visualization done for SRA Project in Mumbai