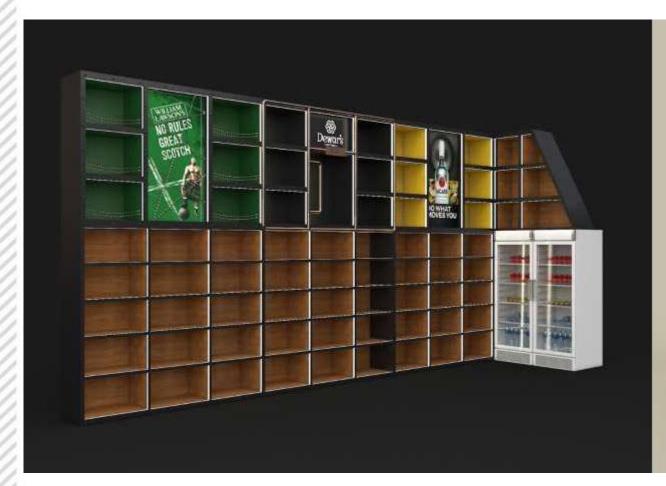

# TV UNIT

TV unit consists of back pannel on wall for hanging the TV. it has table with 3 compartments, the top can be utilised iv various ways, centre open unit can be used for players etc. to provide good ventilation the two units with glass pannes can be used for storing CD's and other electronic devices to protect from moisture.

# LIBRARY STOOL

This is a unique M/W shaped design the design includes two blocks, pivoted in centre. can be used as the user feels free.































Bluetooth Speakers design



























**GOLF BAG** 

Creating 3d model for presentation as well as 3D Printing.







Modelled in 3Ds Max and Rendered in KeyShot.







Photograph of the actual bike.







































































































































































































infinite matrix





infinite matrix





onfinite matrix



















Mujeeb Dalvi - +91 90048 32077

mujeeb.dalvi@infinitematrix.in