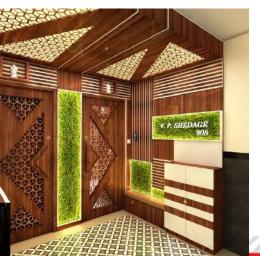

**Interior Design - (Mr. Undale- Regency Anantam)** 

Exterior Visualization done for SRA Project in Mumbai