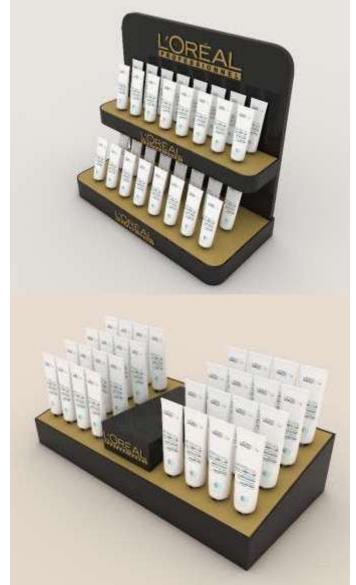

l for hanging the TV. it has table with 3 compartments, the top can be utilised iv various ways, centre open unit can be used for players etc. to provide good ventilation the two units with glass pannes can be used for storing CD's and other electronic devices to protect from moisture.

# LIBRARY STOOL

This is a unique M/W shaped design the design includes two blocks, pivoted in centre. can be used as the user feels free.































Bluetooth Speakers design



























**GOLF BAG** 

Creating 3d model for presentation as well as 3D Printing.







Modelled in 3Ds Max and Rendered in KeyShot.







Photograph of the actual bike.







































































































































































































infinite matrix





infinite matrix





onfinite matrix



















Mujeeb Dalvi - +91 90048 32077

mujeeb.dalvi@infinitematrix.in