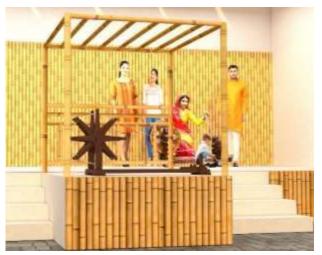

**Interior Design - (Mr. Undale- Regency Anantam)** 

Exterior Visualization done for SRA Project in Mumbai