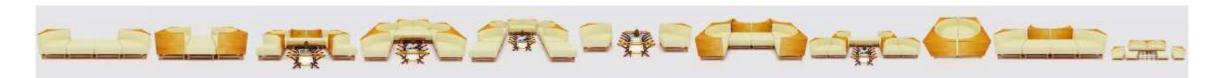

# SOFA

It's a convertible sofa set with 6 chair, ottoman and a table. the six chairs can be arranged in various positions so as to be used.