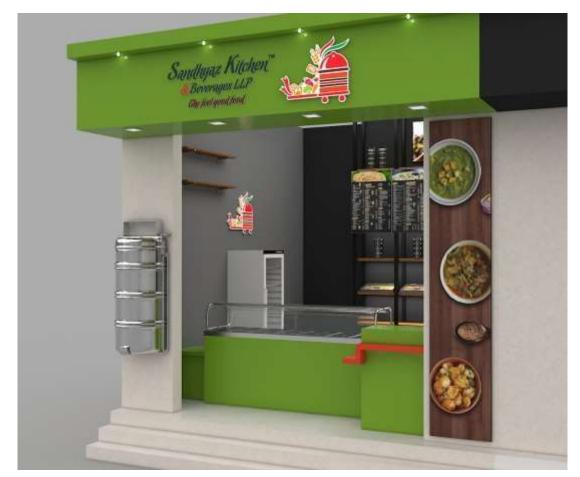

## From Our Studio

**3D Visualization** 

**Modelling | Texturing | Rendering** 

Visualization done for **pepperfry.com** as per the brief provided by client to create a mood-board of different furniture's for creating a space.