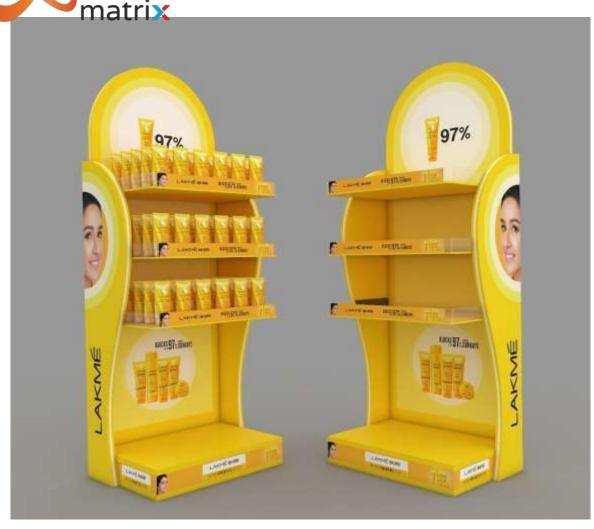

unit consists of back pannel on wall for hanging the TV. it has table with 3 compartments, the top can be utilised iv various ways, centre open unit can be used for players etc. to provide good ventilation the two units with glass pannes can be used for storing CD's and other electronic devices to protect from moisture.

# LIBRARY STOOL

This is a unique M/W shaped design the design includes two blocks, pivoted in centre. can be used as the user feels free.































Bluetooth Speakers design



























**GOLF BAG** 

Creating 3d model for presentation as well as 3D Printing.







Modelled in 3Ds Max and Rendered in KeyShot.







Photograph of the actual bike.







































































































































































































infinite matrix





infinite matrix





onfinite matrix



















Mujeeb Dalvi - +91 90048 32077

mujeeb.dalvi@infinitematrix.in