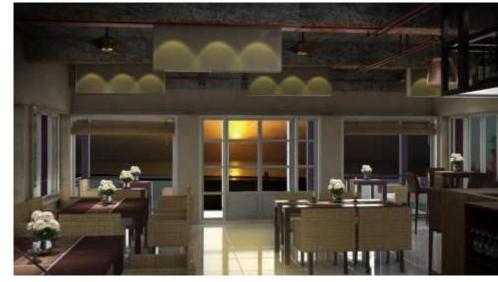

**Interior Design - (Mr. Undale- Regency Anantam)** 

Exterior Visualization done for SRA Project in Mumbai