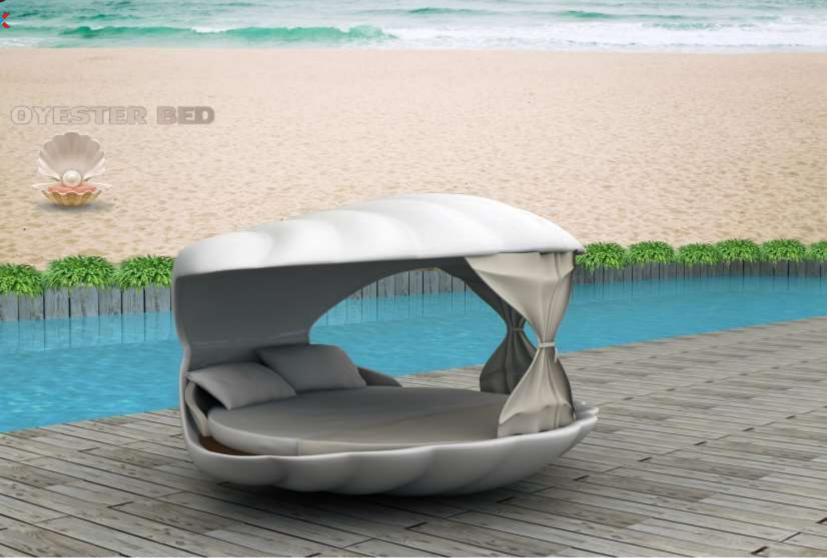

# BED

Bed has a new curvy shape with storage in the base.

There is no seperate side table with the Bed Because the design itself includes drawers, so as to save space.