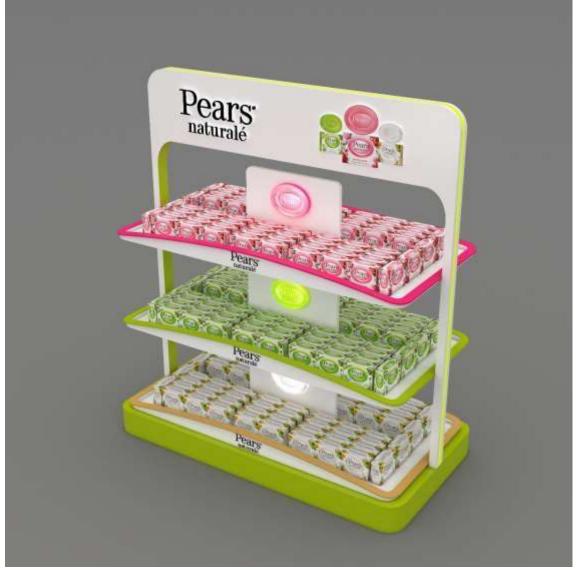

## From Our Studio

**3D Visualization** 

**Modelling | Texturing | Rendering** 

Visualization done for **pepperfry.com** as per the brief provided by client to create a mood-board of different furniture's for creating a space.