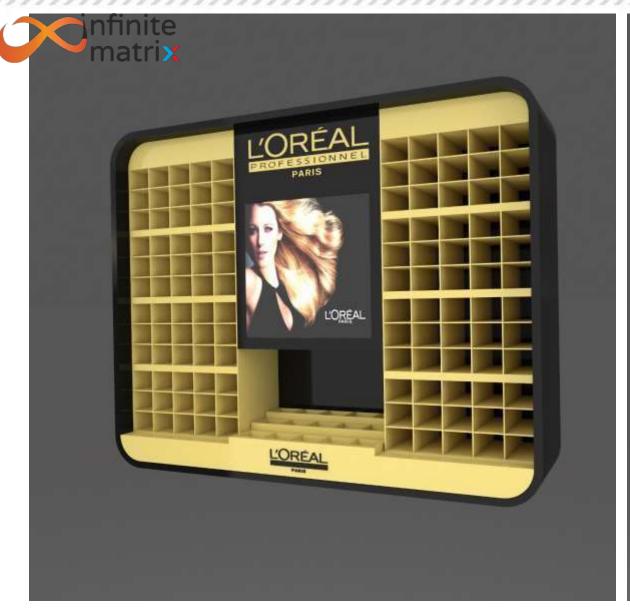

for hanging the TV. it has table with 3 compartments, the top can be utilised iv various ways, centre open unit can be used for players etc. to provide good ventilation the two units with glass pannes can be used for storing CD's and other electronic devices to protect from moisture.

# LIBRARY STOOL

This is a unique M/W shaped design the design includes two blocks, pivoted in centre. can be used as the user feels free.































Bluetooth Speakers design



























**GOLF BAG** 

Creating 3d model for presentation as well as 3D Printing.







Modelled in 3Ds Max and Rendered in KeyShot.







Photograph of the actual bike.







































































































































































































infinite matrix





infinite matrix





onfinite matrix



















Mujeeb Dalvi - +91 90048 32077

mujeeb.dalvi@infinitematrix.in