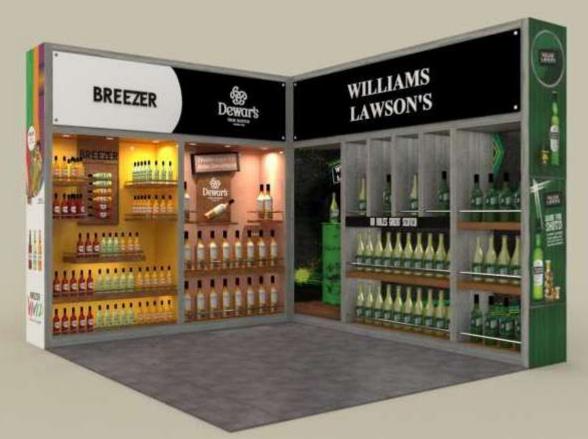

TV UNIT

TV unit consists of back pannel on wall for hanging the TV. it has table with 3 compartments, the top can be utilised iv various ways, centre open unit can be used for players etc. to provide good ventilation the two units with glass pannes can be used for storing CD's and other electronic devices to protect from moisture.

# LIBRARY STOOL

This is a unique M/W shaped design the design includes two blocks, pivoted in centre. can be used as the user feels free.































Bluetooth Speakers design



























**GOLF BAG** 

Creating 3d model for presentation as well as 3D Printing.







Modelled in 3Ds Max and Rendered in KeyShot.







Photograph of the actual bike.







































































































































































































infinite matrix





infinite matrix





onfinite matrix



















Mujeeb Dalvi - +91 90048 32077

mujeeb.dalvi@infinitematrix.in