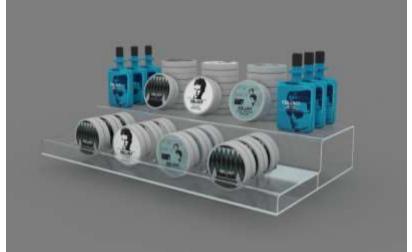

ck pannel on wall for hanging the TV. it has table with 3 compartments, the top can be utilised iv various ways, centre open unit can be used for players etc. to provide good ventilation the two units with glass pannes can be used for storing CD's and other electronic devices to protect from moisture.

# LIBRARY STOOL

This is a unique M/W shaped design the design includes two blocks, pivoted in centre. can be used as the user feels free.































Bluetooth Speakers design



























**GOLF BAG** 

Creating 3d model for presentation as well as 3D Printing.







Modelled in 3Ds Max and Rendered in KeyShot.







Photograph of the actual bike.







































































































































































































infinite matrix





infinite matrix





onfinite matrix



















Mujeeb Dalvi - +91 90048 32077

mujeeb.dalvi@infinitematrix.in