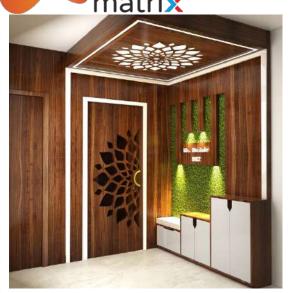

**Interior Design - (Mr. Undale- Regency Anantam)** 

Exterior Visualization done for SRA Project in Mumbai