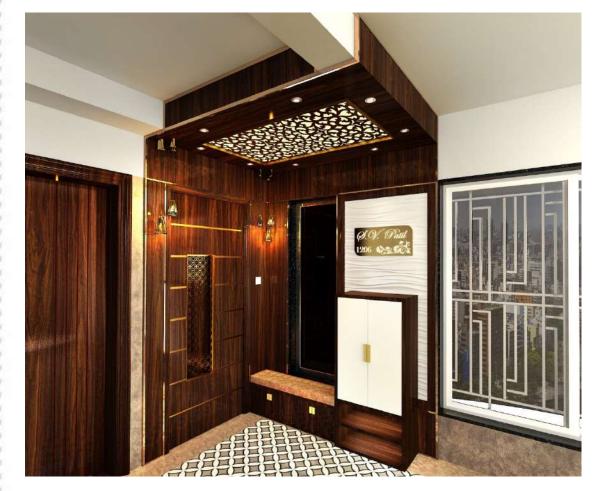

Interior Visualization done for an individual residing in Kandivali, Mumbai.

Interior Design and fabrication done for an individual residing in Khar Danda, Mumbai.

Interior Design - Living Room (Mr. Patil – Regencu Anantam)