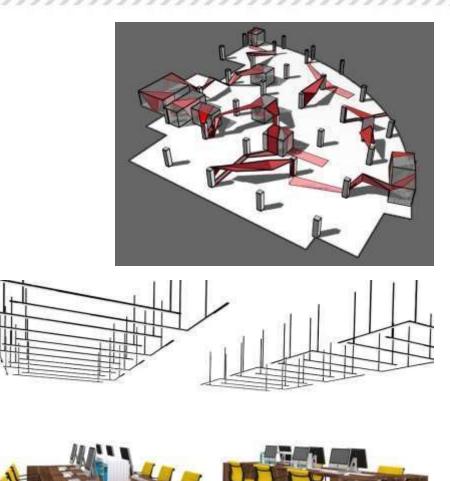

# SOFA

It's a convertible sofa set with 6 chair, ottoman and a table. the six chairs can be arranged in various positions so as to be used.