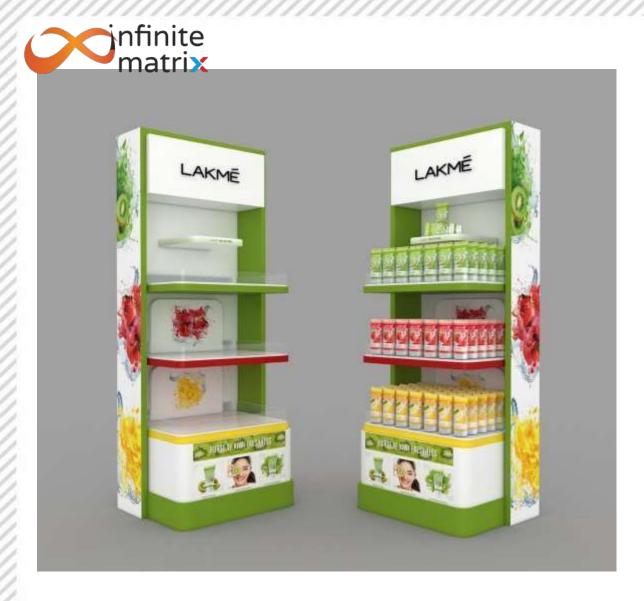

IT

TV unit consists of back pannel on wall for hanging the TV. it has table with 3 compartments, the top can be utilised iv various ways, centre open unit can be used for players etc. to provide good ventilation the two units with glass pannes can be used for storing CD's and other electronic devices to protect from moisture.

# LIBRARY STOOL

This is a unique M/W shaped design the design includes two blocks, pivoted in centre. can be used as the user feels free.































Bluetooth Speakers design



























**GOLF BAG** 

Creating 3d model for presentation as well as 3D Printing.







Modelled in 3Ds Max and Rendered in KeyShot.







Photograph of the actual bike.







































































































































































































infinite matrix





infinite matrix





onfinite matrix



















Mujeeb Dalvi - +91 90048 32077

mujeeb.dalvi@infinitematrix.in