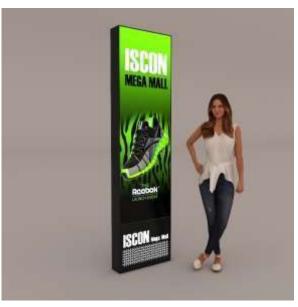

provide good ventilation the two units with glass pannes can be used for storing CD's and other electronic devices to protect from moisture.

# LIBRARY STOOL

This is a unique M/W shaped design the design includes two blocks, pivoted in centre. can be used as the user feels free.































Bluetooth Speakers design



























**GOLF BAG** 

Creating 3d model for presentation as well as 3D Printing.







Modelled in 3Ds Max and Rendered in KeyShot.







Photograph of the actual bike.







































































































































































































infinite matrix





infinite matrix





onfinite matrix



















Mujeeb Dalvi - +91 90048 32077

mujeeb.dalvi@infinitematrix.in