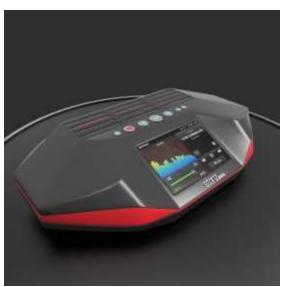

# LIBRARY STOOL

This is a unique M/W shaped design the design includes two blocks, pivoted in centre. can be used as the user feels free.

Bluetooth Speakers design

**GOLF BAG** 

Creating 3d model for presentation as well as 3D Printing.