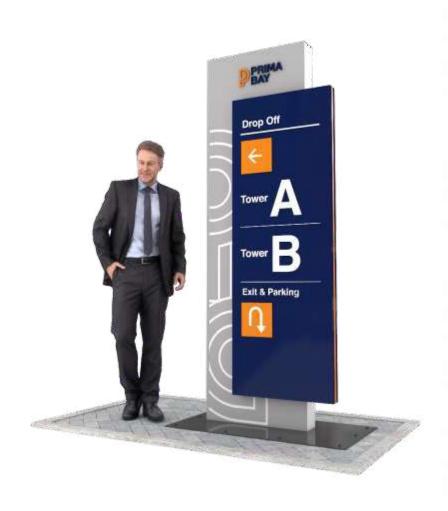

tilised iv various ways, centre open unit can be used for players etc. to provide good ventilation the two units with glass pannes can be used for storing CD's and other electronic devices to protect from moisture.

# LIBRARY STOOL

This is a unique M/W shaped design the design includes two blocks, pivoted in centre. can be used as the user feels free.































Bluetooth Speakers design



























**GOLF BAG** 

Creating 3d model for presentation as well as 3D Printing.







Modelled in 3Ds Max and Rendered in KeyShot.







Photograph of the actual bike.







































































































































































































infinite matrix





infinite matrix





onfinite matrix



















Mujeeb Dalvi - +91 90048 32077

mujeeb.dalvi@infinitematrix.in