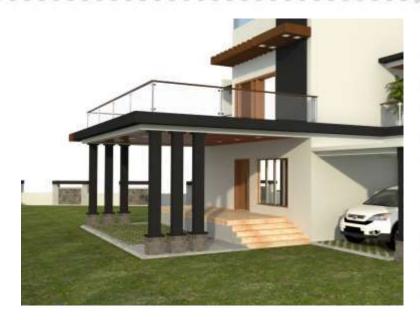

**Interior Design - (Mr. Undale- Regency Anantam)** 

Exterior Visualization done for SRA Project in Mumbai