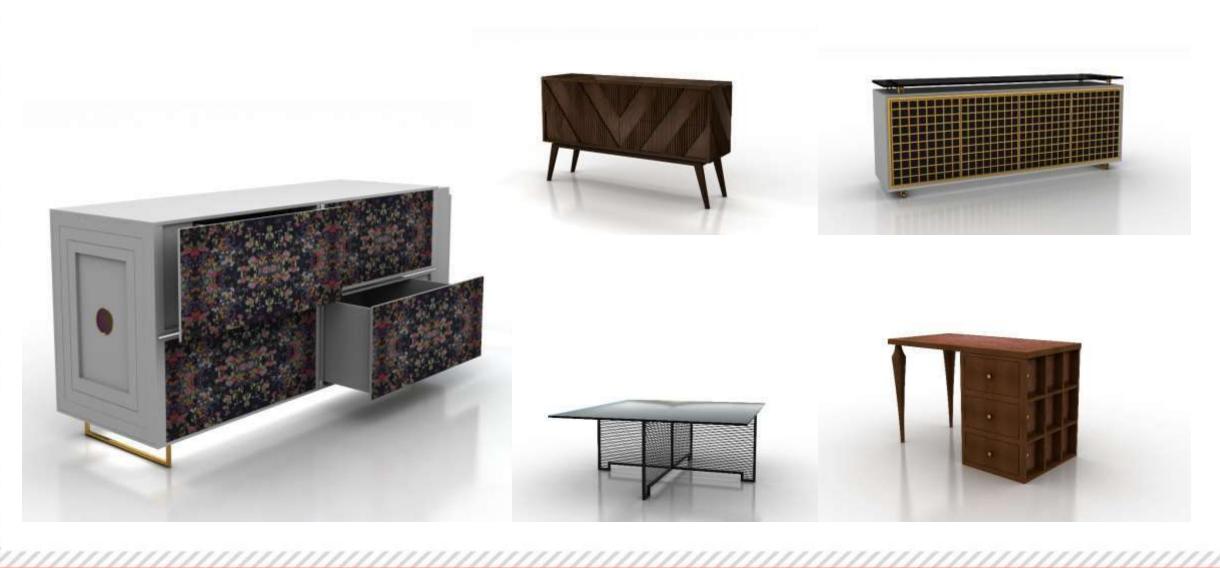

## From Our Studio

**3D Visualization** 

**Modelling | Texturing | Rendering** 

Visualization done for **pepperfry.com** as per the brief provided by client to create a mood-board of different furniture's for creating a space.