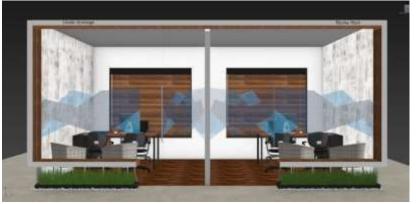

**Interior Design - (Mr. Undale- Regency Anantam)** 

Exterior Visualization done for SRA Project in Mumbai