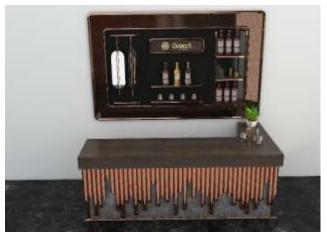

## From Our Studio

**3D Visualization** 

**Modelling | Texturing | Rendering** 

Visualization done for **pepperfry.com** as per the brief provided by client to create a mood-board of different furniture's for creating a space.