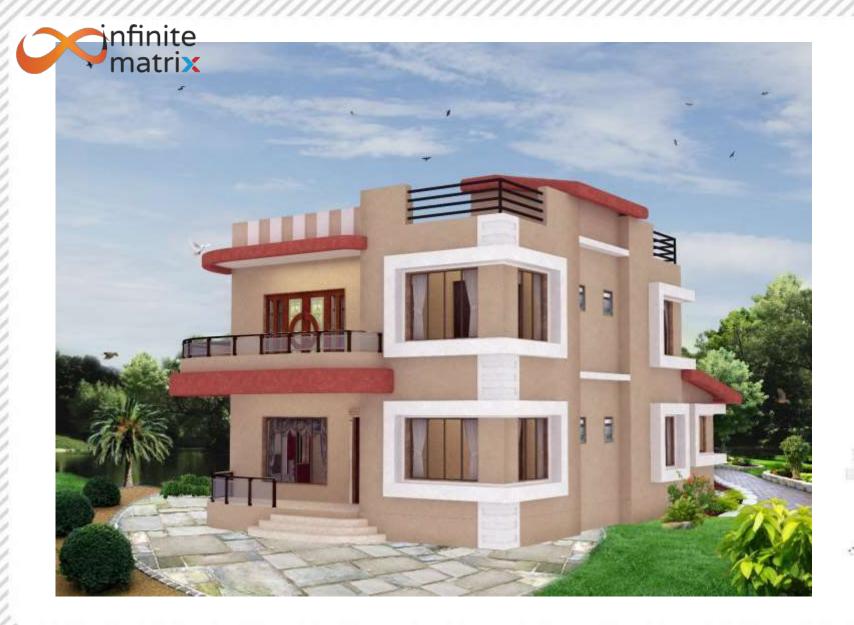

**Interior Design - (Mr. Undale- Regency Anantam)** 

Exterior Visualization done for SRA Project in Mumbai