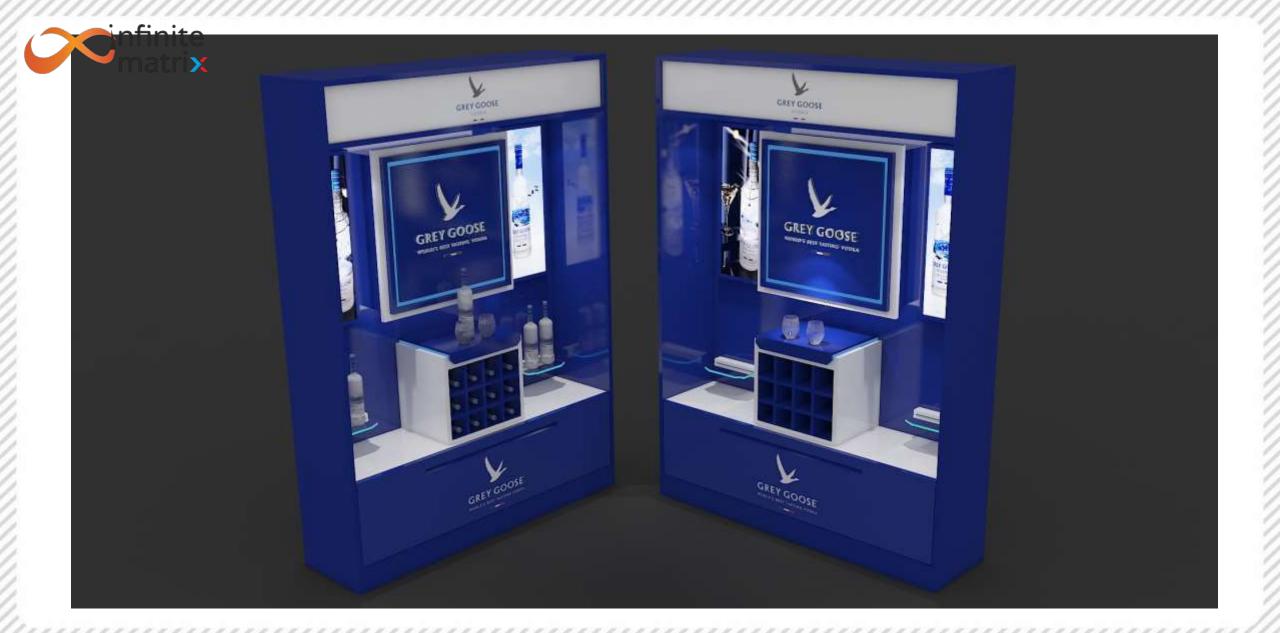

ed.

# TV UNIT

TV unit consists of back pannel on wall for hanging the TV. it has table with 3 compartments, the top can be utilised iv various ways, centre open unit can be used for players etc. to provide good ventilation the two units with glass pannes can be used for storing CD's and other electronic devices to protect from moisture.

# LIBRARY STOOL

This is a unique M/W shaped design the design includes two blocks, pivoted in centre. can be used as the user feels free.































Bluetooth Speakers design



























**GOLF BAG** 

Creating 3d model for presentation as well as 3D Printing.







Modelled in 3Ds Max and Rendered in KeyShot.







Photograph of the actual bike.







































































































































































































infinite matrix





infinite matrix





onfinite matrix



















Mujeeb Dalvi - +91 90048 32077

mujeeb.dalvi@infinitematrix.in