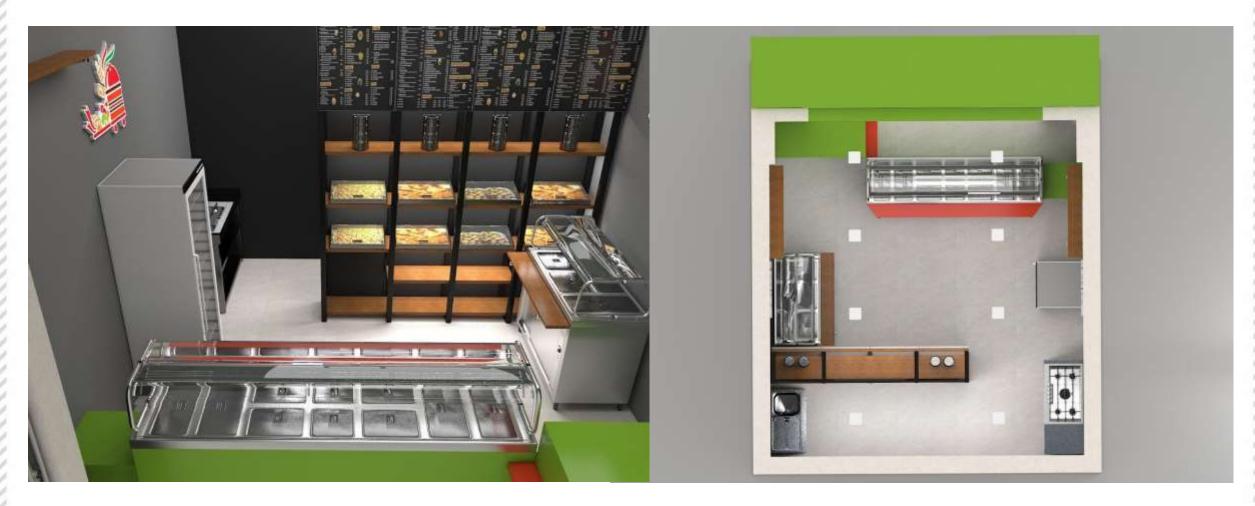

## From Our Studio

**3D Visualization** 

**Modelling | Texturing | Rendering** 

Visualization done for **pepperfry.com** as per the brief provided by client to create a mood-board of different furniture's for creating a space.