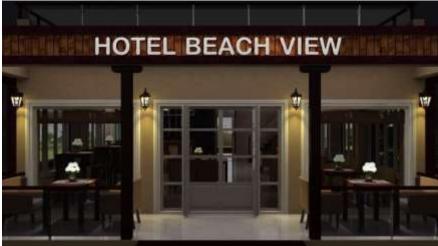

**Interior Design - (Mr. Undale- Regency Anantam)** 

Exterior Visualization done for SRA Project in Mumbai