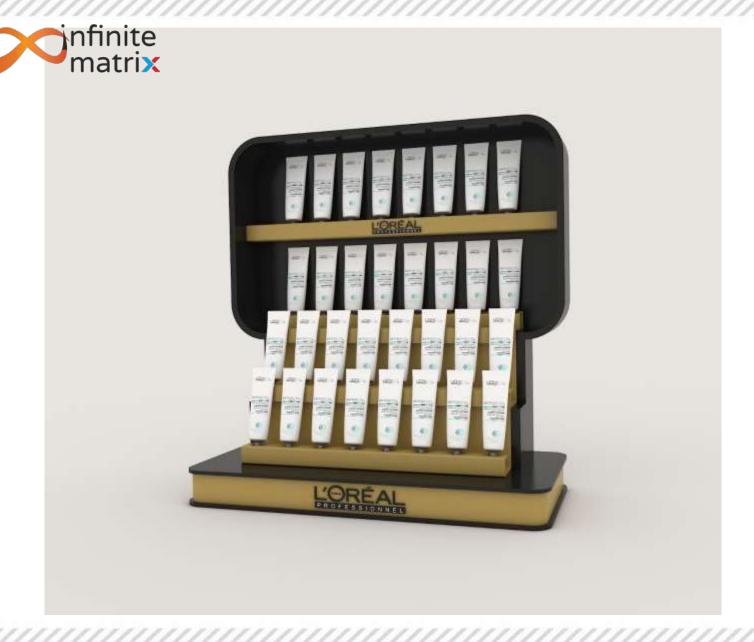

all for hanging the TV. it has table with 3 compartments, the top can be utilised iv various ways, centre open unit can be used for players etc. to provide good ventilation the two units with glass pannes can be used for storing CD's and other electronic devices to protect from moisture.

# LIBRARY STOOL

This is a unique M/W shaped design the design includes two blocks, pivoted in centre. can be used as the user feels free.































Bluetooth Speakers design



























**GOLF BAG** 

Creating 3d model for presentation as well as 3D Printing.







Modelled in 3Ds Max and Rendered in KeyShot.







Photograph of the actual bike.







































































































































































































infinite matrix





infinite matrix





onfinite matrix



















Mujeeb Dalvi - +91 90048 32077

mujeeb.dalvi@infinitematrix.in