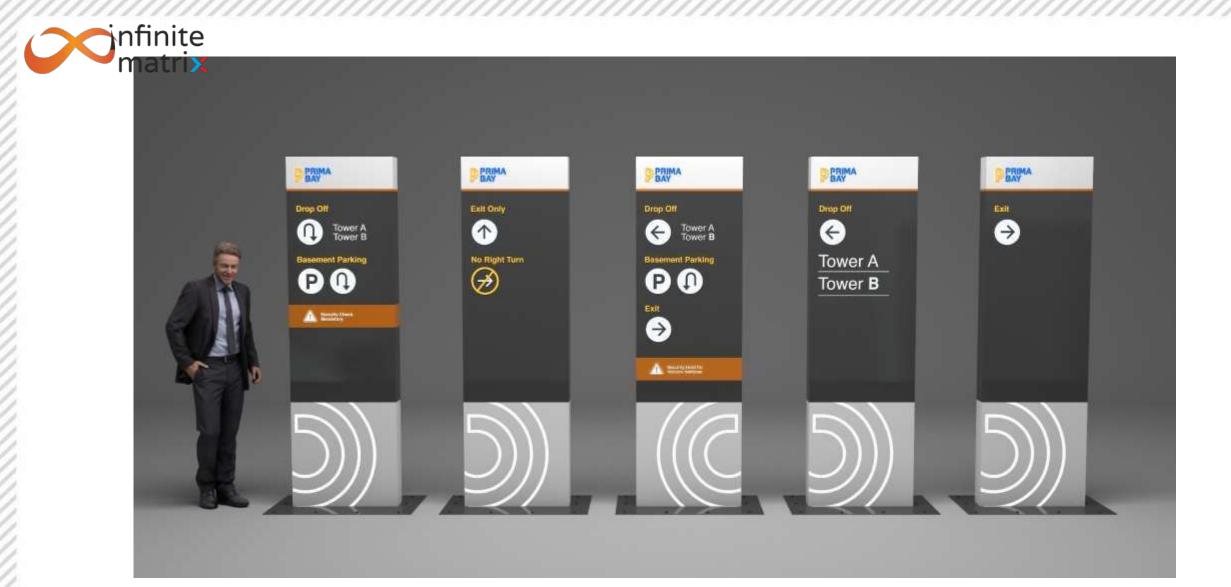

can be utilised iv various ways, centre open unit can be used for players etc. to provide good ventilation the two units with glass pannes can be used for storing CD's and other electronic devices to protect from moisture.

# LIBRARY STOOL

This is a unique M/W shaped design the design includes two blocks, pivoted in centre. can be used as the user feels free.































Bluetooth Speakers design



























**GOLF BAG** 

Creating 3d model for presentation as well as 3D Printing.







Modelled in 3Ds Max and Rendered in KeyShot.







Photograph of the actual bike.







































































































































































































infinite matrix





infinite matrix





onfinite matrix



















Mujeeb Dalvi - +91 90048 32077

mujeeb.dalvi@infinitematrix.in