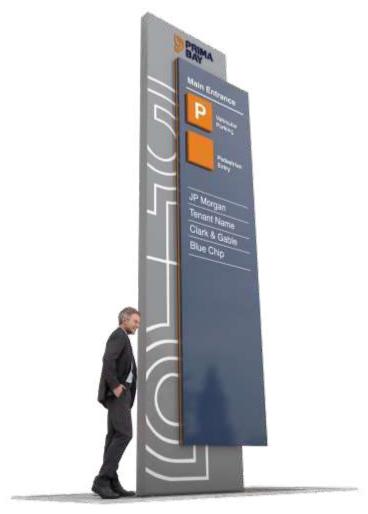

be utilised iv various ways, centre open unit can be used for players etc. to provide good ventilation the two units with glass pannes can be used for storing CD's and other electronic devices to protect from moisture.

# LIBRARY STOOL

This is a unique M/W shaped design the design includes two blocks, pivoted in centre. can be used as the user feels free.































Bluetooth Speakers design



























**GOLF BAG** 

Creating 3d model for presentation as well as 3D Printing.







Modelled in 3Ds Max and Rendered in KeyShot.







Photograph of the actual bike.







































































































































































































infinite matrix





infinite matrix





onfinite matrix



















Mujeeb Dalvi - +91 90048 32077

mujeeb.dalvi@infinitematrix.in