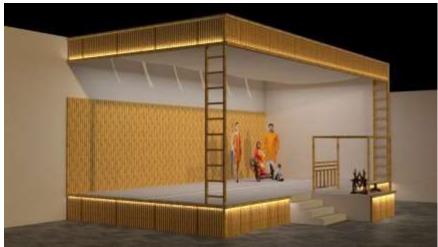

**Interior Design - (Mr. Undale- Regency Anantam)** 

Exterior Visualization done for SRA Project in Mumbai