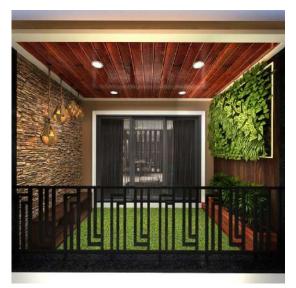

Interior Visualization done for an individual residing in Kandivali, Mumbai.

Interior Design and fabrication done for an individual residing in Khar Danda, Mumbai.

Interior Design - Living Room (Mr. Patil – Regencu Anantam)

**Interior Design - (Mr. Undale- Regency Anantam)** 

Exterior Visualization done for SRA Project in Mumbai