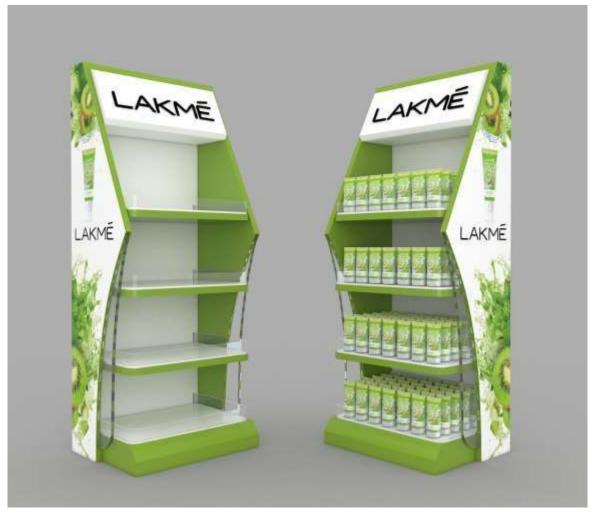

TV unit consists of back pannel on wall for hanging the TV. it has table with 3 compartments, the top can be utilised iv various ways, centre open unit can be used for players etc. to provide good ventilation the two units with glass pannes can be used for storing CD's and other electronic devices to protect from moisture.

# LIBRARY STOOL

This is a unique M/W shaped design the design includes two blocks, pivoted in centre. can be used as the user feels free.































Bluetooth Speakers design



























**GOLF BAG** 

Creating 3d model for presentation as well as 3D Printing.







Modelled in 3Ds Max and Rendered in KeyShot.







Photograph of the actual bike.







































































































































































































infinite matrix





infinite matrix





onfinite matrix



















Mujeeb Dalvi - +91 90048 32077

mujeeb.dalvi@infinitematrix.in