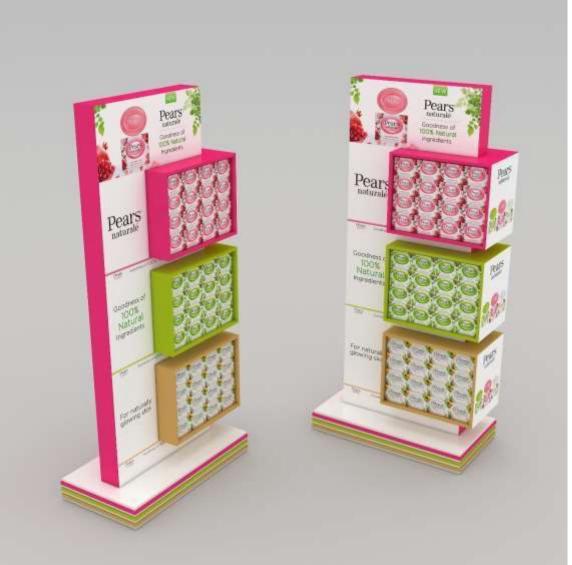

consists of back pannel on wall for hanging the TV. it has table with 3 compartments, the top can be utilised iv various ways, centre open unit can be used for players etc. to provide good ventilation the two units with glass pannes can be used for storing CD's and other electronic devices to protect from moisture.

# LIBRARY STOOL

This is a unique M/W shaped design the design includes two blocks, pivoted in centre. can be used as the user feels free.































Bluetooth Speakers design



























**GOLF BAG** 

Creating 3d model for presentation as well as 3D Printing.







Modelled in 3Ds Max and Rendered in KeyShot.







Photograph of the actual bike.







































































































































































































infinite matrix





infinite matrix





onfinite matrix



















Mujeeb Dalvi - +91 90048 32077

mujeeb.dalvi@infinitematrix.in