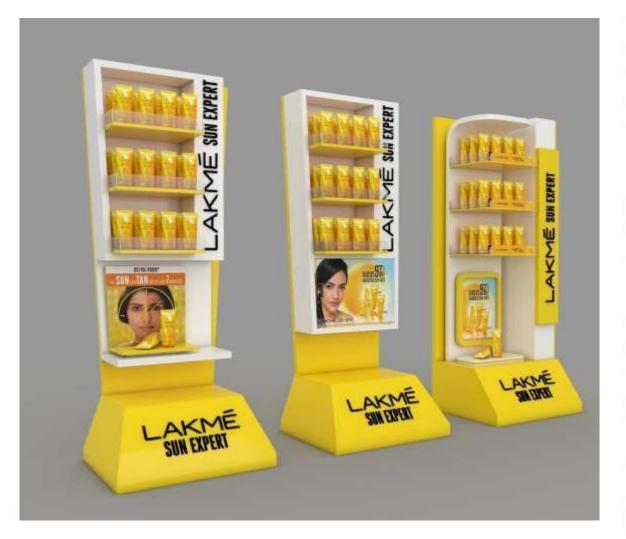

nit consists of back pannel on wall for hanging the TV. it has table with 3 compartments, the top can be utilised iv various ways, centre open unit can be used for players etc. to provide good ventilation the two units with glass pannes can be used for storing CD's and other electronic devices to protect from moisture.

# LIBRARY STOOL

This is a unique M/W shaped design the design includes two blocks, pivoted in centre. can be used as the user feels free.































Bluetooth Speakers design



























**GOLF BAG** 

Creating 3d model for presentation as well as 3D Printing.







Modelled in 3Ds Max and Rendered in KeyShot.







Photograph of the actual bike.







































































































































































































infinite matrix





infinite matrix





onfinite matrix



















Mujeeb Dalvi - +91 90048 32077

mujeeb.dalvi@infinitematrix.in