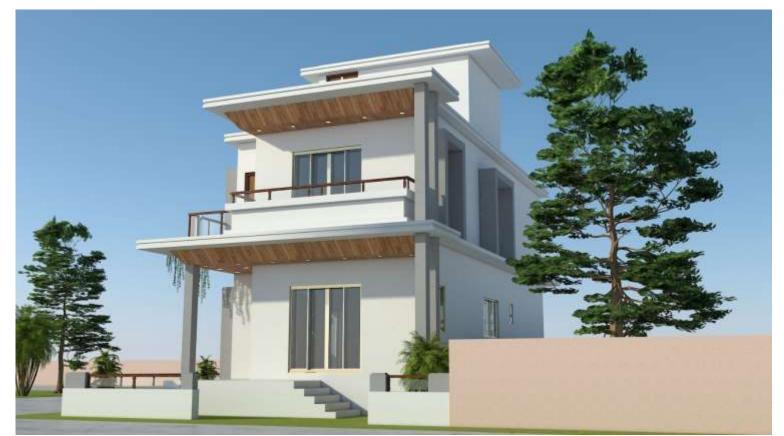

**Interior Design - (Mr. Undale- Regency Anantam)** 

Exterior Visualization done for SRA Project in Mumbai