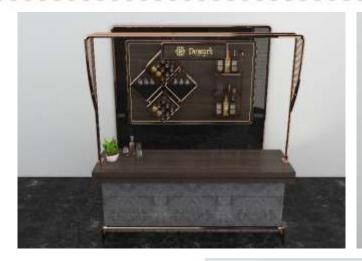

## From Our Studio

**3D Visualization** 

**Modelling | Texturing | Rendering** 

Visualization done for **pepperfry.com** as per the brief provided by client to create a mood-board of different furniture's for creating a space.