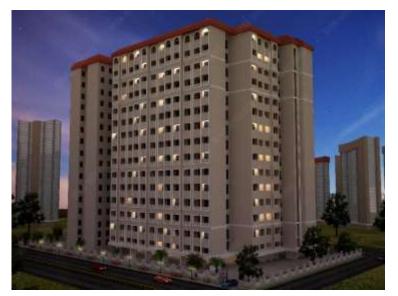

**Interior Design - (Mr. Undale- Regency Anantam)** 

Exterior Visualization done for SRA Project in Mumbai