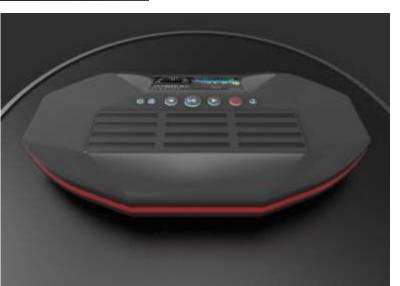

# LIBRARY STOOL

This is a unique M/W shaped design the design includes two blocks, pivoted in centre. can be used as the user feels free.

Bluetooth Speakers design

**GOLF BAG** 

Creating 3d model for presentation as well as 3D Printing.