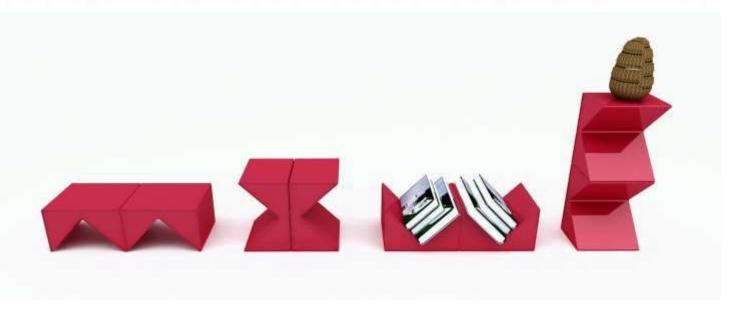

# LIBRARY STOOL

This is a unique M/W shaped design the design includes two blocks, pivoted in centre. can be used as the user feels free.

Bluetooth Speakers design

**GOLF BAG** 

Creating 3d model for presentation as well as 3D Printing.