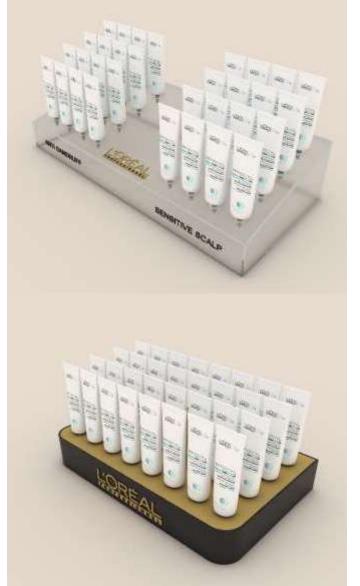

wall for hanging the TV. it has table with 3 compartments, the top can be utilised iv various ways, centre open unit can be used for players etc. to provide good ventilation the two units with glass pannes can be used for storing CD's and other electronic devices to protect from moisture.

# LIBRARY STOOL

This is a unique M/W shaped design the design includes two blocks, pivoted in centre. can be used as the user feels free.































Bluetooth Speakers design



























**GOLF BAG** 

Creating 3d model for presentation as well as 3D Printing.







Modelled in 3Ds Max and Rendered in KeyShot.







Photograph of the actual bike.







































































































































































































infinite matrix





infinite matrix





onfinite matrix



















Mujeeb Dalvi - +91 90048 32077

mujeeb.dalvi@infinitematrix.in