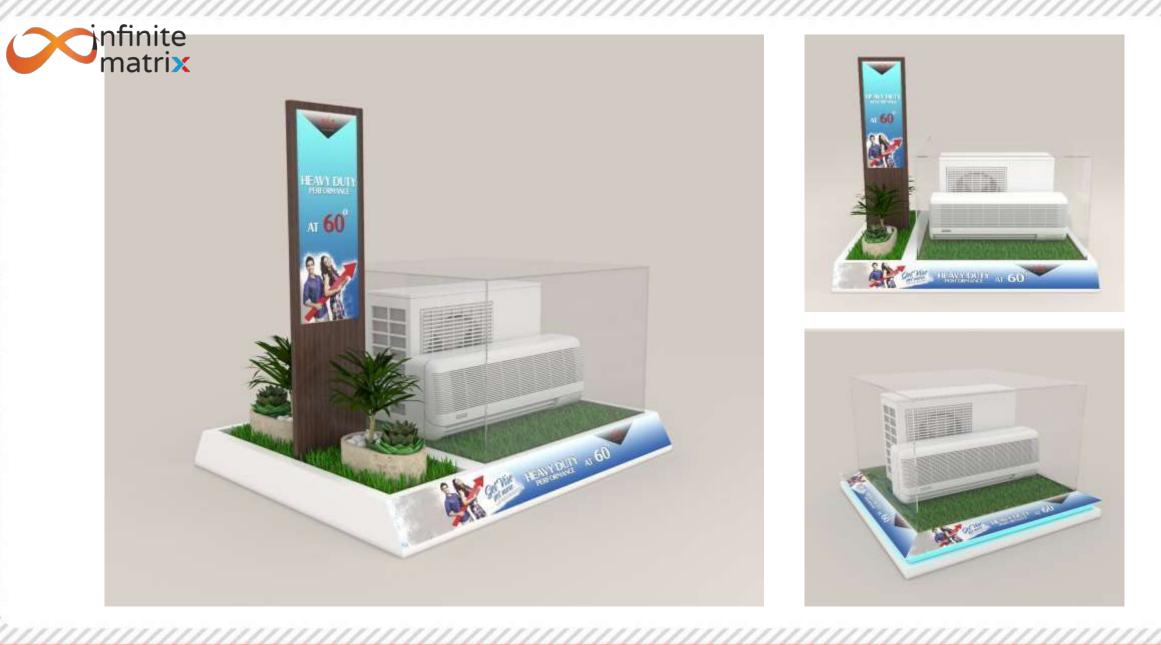

, the top can be utilised iv various ways, centre open unit can be used for players etc. to provide good ventilation the two units with glass pannes can be used for storing CD's and other electronic devices to protect from moisture.

# LIBRARY STOOL

This is a unique M/W shaped design the design includes two blocks, pivoted in centre. can be used as the user feels free.































Bluetooth Speakers design



























**GOLF BAG** 

Creating 3d model for presentation as well as 3D Printing.







Modelled in 3Ds Max and Rendered in KeyShot.







Photograph of the actual bike.







































































































































































































infinite matrix





infinite matrix





onfinite matrix



















Mujeeb Dalvi - +91 90048 32077

mujeeb.dalvi@infinitematrix.in