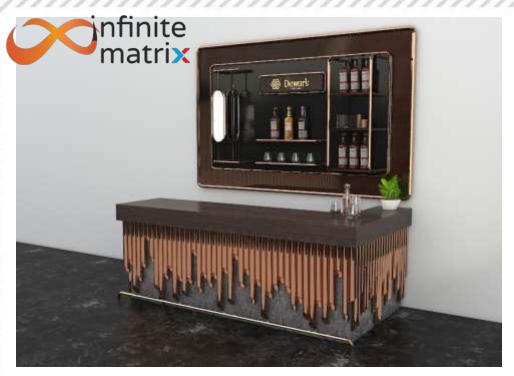

## From Our Studio

**3D Visualization** 

**Modelling | Texturing | Rendering** 

Visualization done for **pepperfry.com** as per the brief provided by client to create a mood-board of different furniture's for creating a space.