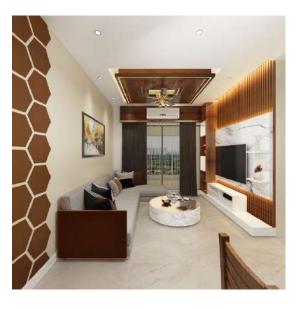

Interior Visualization done for an individual residing in Kandivali, Mumbai.

Interior Design and fabrication done for an individual residing in Khar Danda, Mumbai.

Interior Design - Living Room (Mr. Patil – Regencu Anantam)

**Interior Design - (Mr. Undale- Regency Anantam)** 

Exterior Visualization done for SRA Project in Mumbai