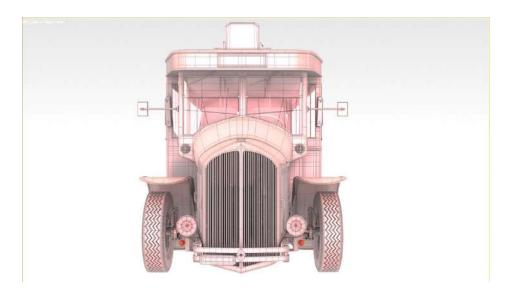

in various positions so as to be used.

# TV UNIT

TV unit consists of back pannel on wall for hanging the TV. it has table with 3 compartments, the top can be utilised iv various ways, centre open unit can be used for players etc. to provide good ventilation the two units with glass pannes can be used for storing CD's and other electronic devices to protect from moisture.

# LIBRARY STOOL

This is a unique M/W shaped design the design includes two blocks, pivoted in centre. can be used as the user feels free.































Bluetooth Speakers design



























**GOLF BAG** 

Creating 3d model for presentation as well as 3D Printing.







Modelled in 3Ds Max and Rendered in KeyShot.







Photograph of the actual bike.







































































































































































































infinite matrix





infinite matrix





onfinite matrix



















Mujeeb Dalvi - +91 90048 32077

mujeeb.dalvi@infinitematrix.in