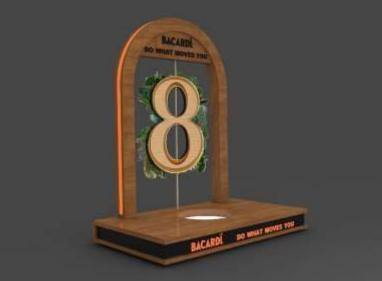

# LIBRARY STOOL

This is a unique M/W shaped design the design includes two blocks, pivoted in centre. can be used as the user feels free.

Bluetooth Speakers design

**GOLF BAG** 

Creating 3d model for presentation as well as 3D Printing.