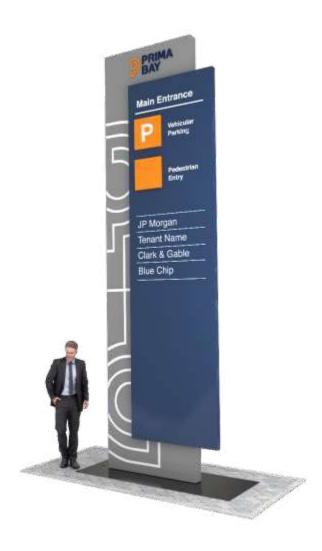

utilised iv various ways, centre open unit can be used for players etc. to provide good ventilation the two units with glass pannes can be used for storing CD's and other electronic devices to protect from moisture.

# LIBRARY STOOL

This is a unique M/W shaped design the design includes two blocks, pivoted in centre. can be used as the user feels free.































Bluetooth Speakers design



























**GOLF BAG** 

Creating 3d model for presentation as well as 3D Printing.







Modelled in 3Ds Max and Rendered in KeyShot.







Photograph of the actual bike.







































































































































































































infinite matrix





infinite matrix





onfinite matrix



















Mujeeb Dalvi - +91 90048 32077

mujeeb.dalvi@infinitematrix.in