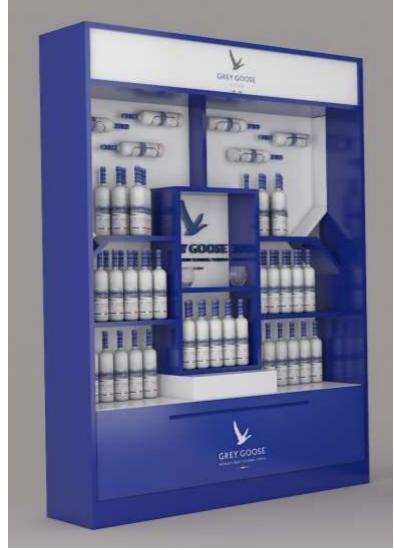

e used.

# TV UNIT

TV unit consists of back pannel on wall for hanging the TV. it has table with 3 compartments, the top can be utilised iv various ways, centre open unit can be used for players etc. to provide good ventilation the two units with glass pannes can be used for storing CD's and other electronic devices to protect from moisture.

# LIBRARY STOOL

This is a unique M/W shaped design the design includes two blocks, pivoted in centre. can be used as the user feels free.































Bluetooth Speakers design



























**GOLF BAG** 

Creating 3d model for presentation as well as 3D Printing.







Modelled in 3Ds Max and Rendered in KeyShot.







Photograph of the actual bike.







































































































































































































infinite matrix





infinite matrix





onfinite matrix



















Mujeeb Dalvi - +91 90048 32077

mujeeb.dalvi@infinitematrix.in