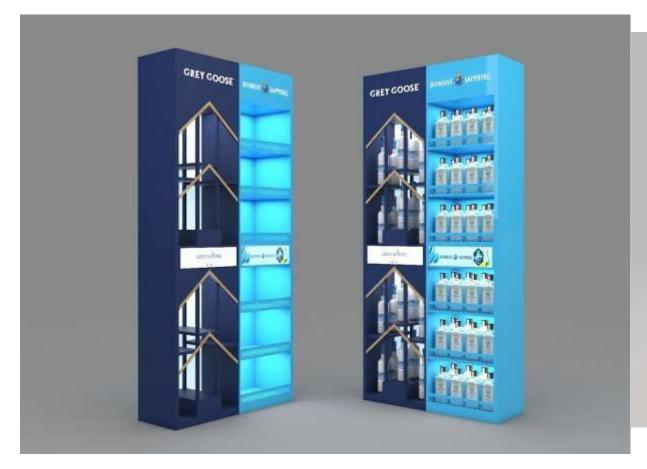

s to be used.

# TV UNIT

TV unit consists of back pannel on wall for hanging the TV. it has table with 3 compartments, the top can be utilised iv various ways, centre open unit can be used for players etc. to provide good ventilation the two units with glass pannes can be used for storing CD's and other electronic devices to protect from moisture.

# LIBRARY STOOL

This is a unique M/W shaped design the design includes two blocks, pivoted in centre. can be used as the user feels free.































Bluetooth Speakers design



























**GOLF BAG** 

Creating 3d model for presentation as well as 3D Printing.







Modelled in 3Ds Max and Rendered in KeyShot.







Photograph of the actual bike.







































































































































































































infinite matrix





infinite matrix





onfinite matrix



















Mujeeb Dalvi - +91 90048 32077

mujeeb.dalvi@infinitematrix.in