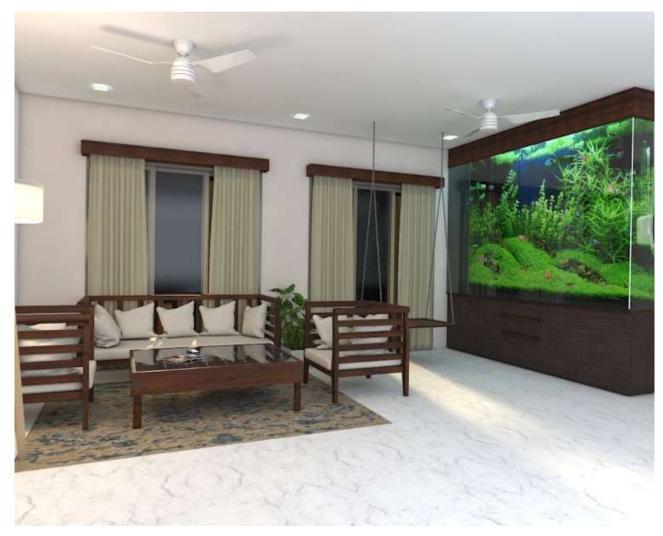

Interior Visualization done for an individual residing in Kandivali, Mumbai.

Interior Design and fabrication done for an individual residing in Khar Danda, Mumbai.

Interior Design - Living Room (Mr. Patil – Regencu Anantam)