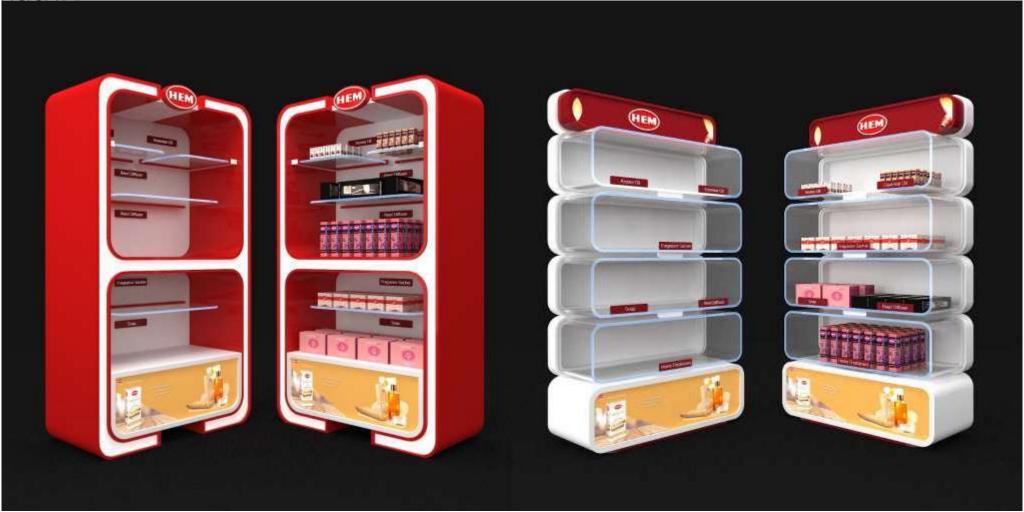

p can be utilised iv various ways, centre open unit can be used for players etc. to provide good ventilation the two units with glass pannes can be used for storing CD's and other electronic devices to protect from moisture.

# LIBRARY STOOL

This is a unique M/W shaped design the design includes two blocks, pivoted in centre. can be used as the user feels free.































Bluetooth Speakers design



























**GOLF BAG** 

Creating 3d model for presentation as well as 3D Printing.







Modelled in 3Ds Max and Rendered in KeyShot.







Photograph of the actual bike.







































































































































































































infinite matrix





infinite matrix





onfinite matrix



















Mujeeb Dalvi - +91 90048 32077

mujeeb.dalvi@infinitematrix.in