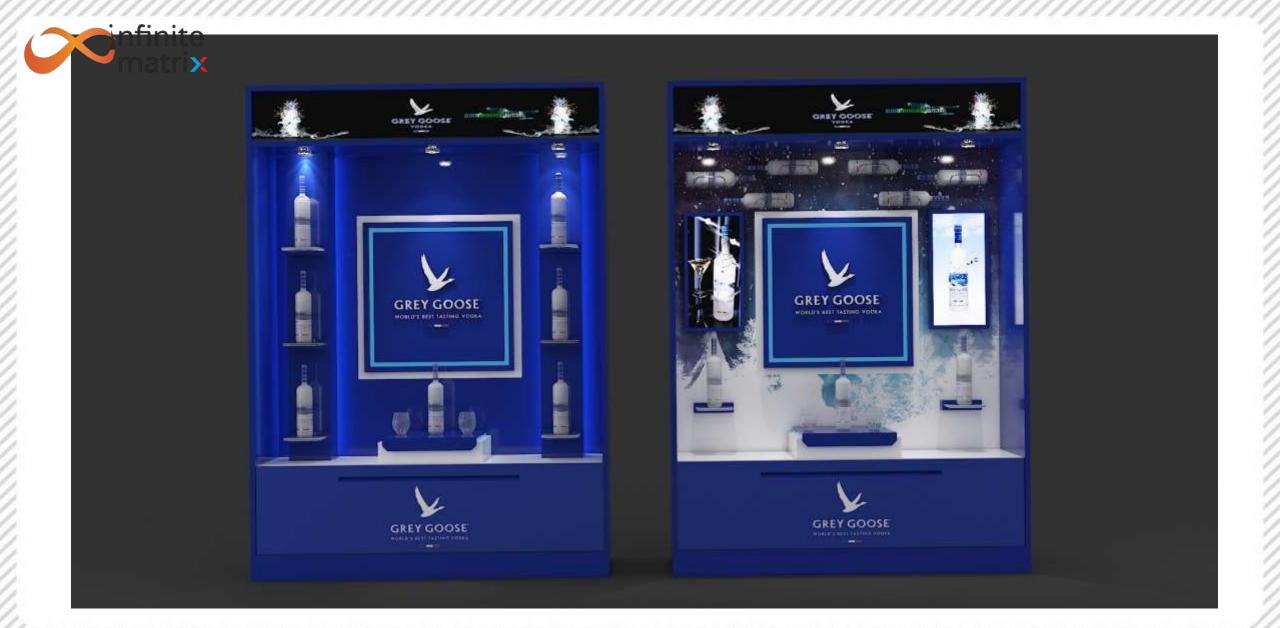

used.

# TV UNIT

TV unit consists of back pannel on wall for hanging the TV. it has table with 3 compartments, the top can be utilised iv various ways, centre open unit can be used for players etc. to provide good ventilation the two units with glass pannes can be used for storing CD's and other electronic devices to protect from moisture.

# LIBRARY STOOL

This is a unique M/W shaped design the design includes two blocks, pivoted in centre. can be used as the user feels free.































Bluetooth Speakers design



























**GOLF BAG** 

Creating 3d model for presentation as well as 3D Printing.







Modelled in 3Ds Max and Rendered in KeyShot.







Photograph of the actual bike.







































































































































































































infinite matrix





infinite matrix





onfinite matrix



















Mujeeb Dalvi - +91 90048 32077

mujeeb.dalvi@infinitematrix.in