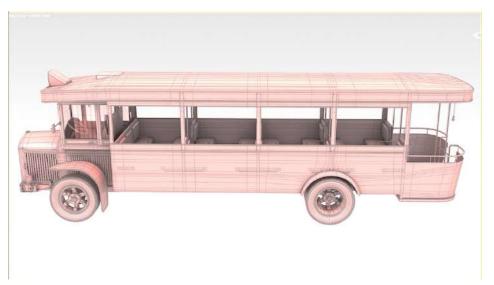

n various positions so as to be used.

# TV UNIT

TV unit consists of back pannel on wall for hanging the TV. it has table with 3 compartments, the top can be utilised iv various ways, centre open unit can be used for players etc. to provide good ventilation the two units with glass pannes can be used for storing CD's and other electronic devices to protect from moisture.

# LIBRARY STOOL

This is a unique M/W shaped design the design includes two blocks, pivoted in centre. can be used as the user feels free.































Bluetooth Speakers design



























**GOLF BAG** 

Creating 3d model for presentation as well as 3D Printing.







Modelled in 3Ds Max and Rendered in KeyShot.







Photograph of the actual bike.







































































































































































































infinite matrix





infinite matrix





onfinite matrix



















Mujeeb Dalvi - +91 90048 32077

mujeeb.dalvi@infinitematrix.in