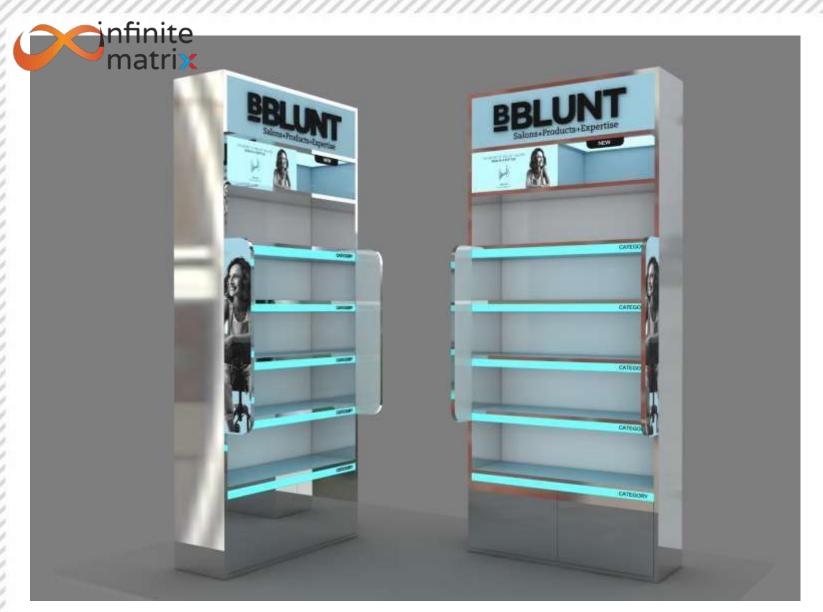

## From Our Studio

**3D Visualization** 

**Modelling | Texturing | Rendering** 

Visualization done for **pepperfry.com** as per the brief provided by client to create a mood-board of different furniture's for creating a space.