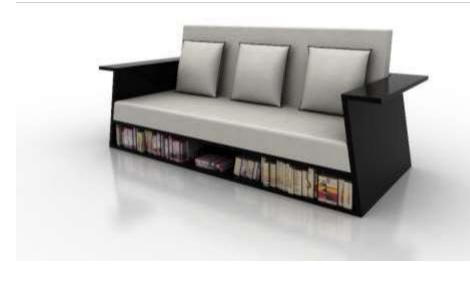

## From Our Studio

**3D Visualization** 

**Modelling | Texturing | Rendering** 

Visualization done for **pepperfry.com** as per the brief provided by client to create a mood-board of different furniture's for creating a space.