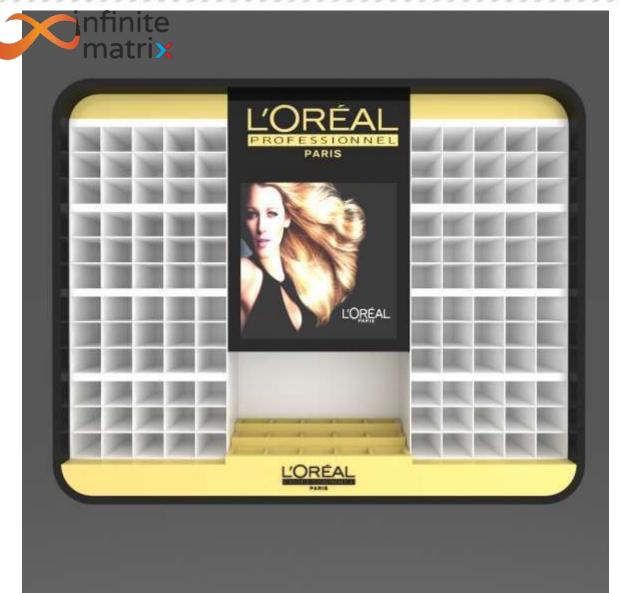

ing the TV. it has table with 3 compartments, the top can be utilised iv various ways, centre open unit can be used for players etc. to provide good ventilation the two units with glass pannes can be used for storing CD's and other electronic devices to protect from moisture.

# LIBRARY STOOL

This is a unique M/W shaped design the design includes two blocks, pivoted in centre. can be used as the user feels free.































Bluetooth Speakers design



























**GOLF BAG** 

Creating 3d model for presentation as well as 3D Printing.







Modelled in 3Ds Max and Rendered in KeyShot.







Photograph of the actual bike.







































































































































































































infinite matrix





infinite matrix





onfinite matrix



















Mujeeb Dalvi - +91 90048 32077

mujeeb.dalvi@infinitematrix.in