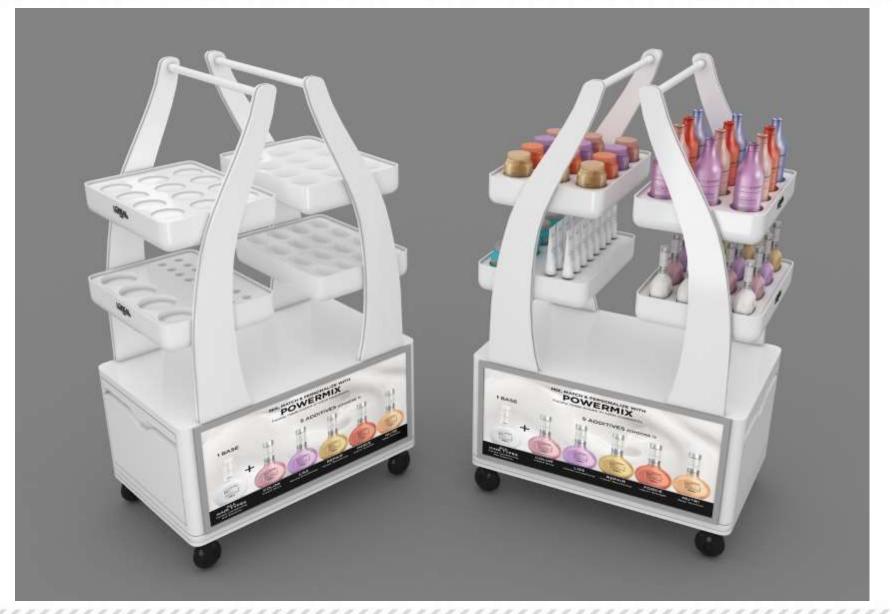

l on wall for hanging the TV. it has table with 3 compartments, the top can be utilised iv various ways, centre open unit can be used for players etc. to provide good ventilation the two units with glass pannes can be used for storing CD's and other electronic devices to protect from moisture.

# LIBRARY STOOL

This is a unique M/W shaped design the design includes two blocks, pivoted in centre. can be used as the user feels free.































Bluetooth Speakers design



























**GOLF BAG** 

Creating 3d model for presentation as well as 3D Printing.







Modelled in 3Ds Max and Rendered in KeyShot.







Photograph of the actual bike.







































































































































































































infinite matrix





infinite matrix





onfinite matrix



















Mujeeb Dalvi - +91 90048 32077

mujeeb.dalvi@infinitematrix.in