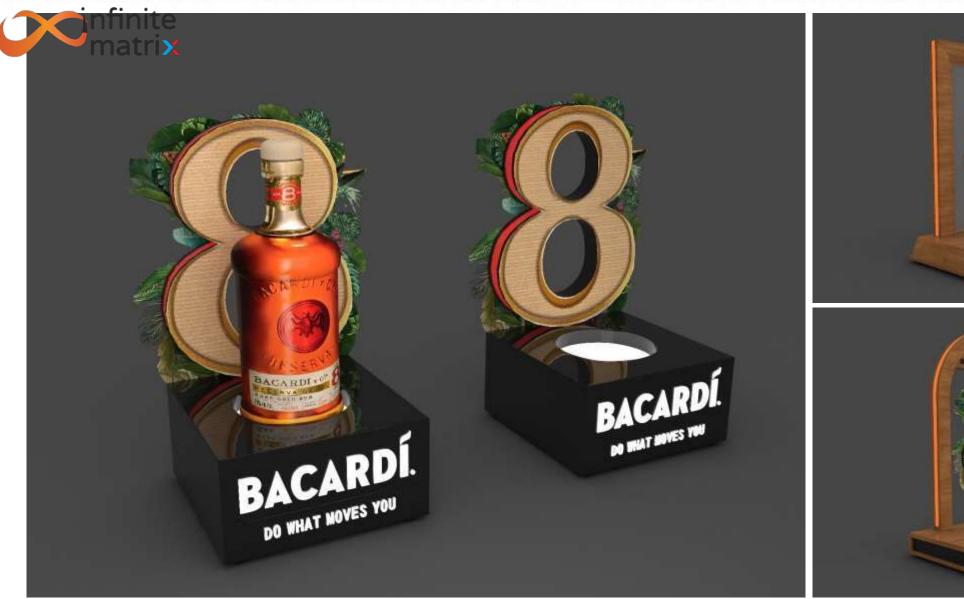

# LIBRARY STOOL

This is a unique M/W shaped design the design includes two blocks, pivoted in centre. can be used as the user feels free.

Bluetooth Speakers design

**GOLF BAG** 

Creating 3d model for presentation as well as 3D Printing.