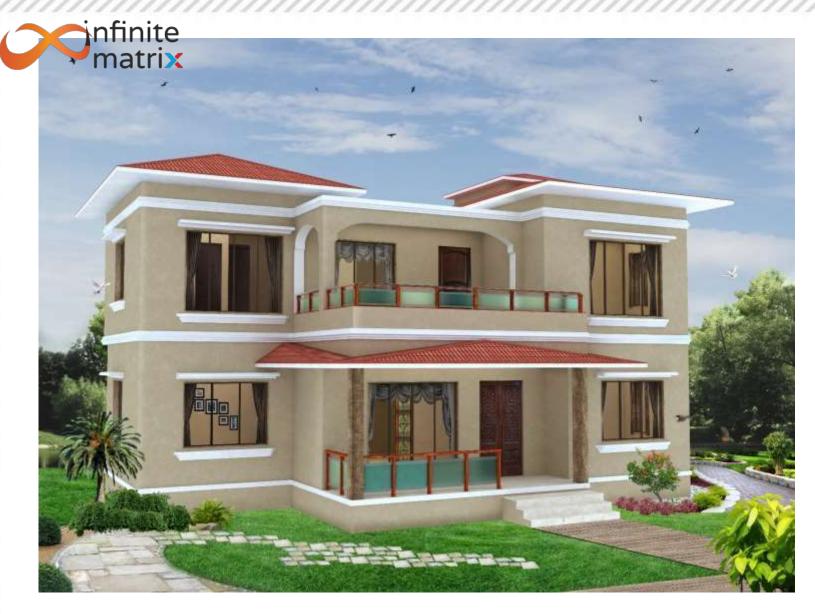

**Interior Design - (Mr. Undale- Regency Anantam)** 

Exterior Visualization done for SRA Project in Mumbai