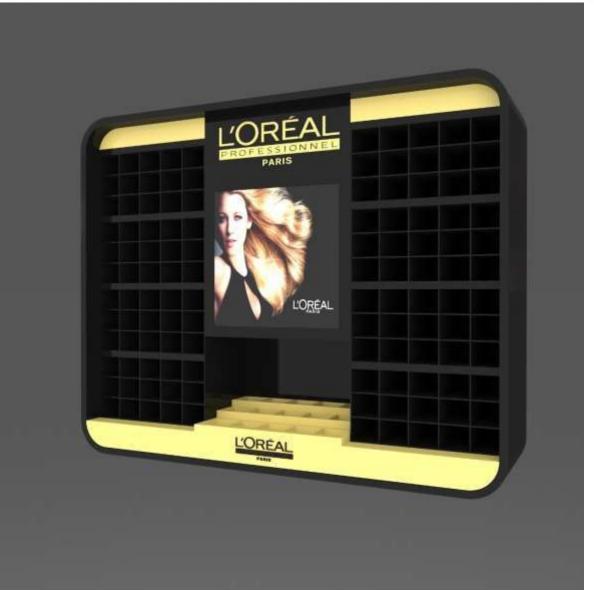

r hanging the TV. it has table with 3 compartments, the top can be utilised iv various ways, centre open unit can be used for players etc. to provide good ventilation the two units with glass pannes can be used for storing CD's and other electronic devices to protect from moisture.

# LIBRARY STOOL

This is a unique M/W shaped design the design includes two blocks, pivoted in centre. can be used as the user feels free.































Bluetooth Speakers design



























**GOLF BAG** 

Creating 3d model for presentation as well as 3D Printing.







Modelled in 3Ds Max and Rendered in KeyShot.







Photograph of the actual bike.







































































































































































































infinite matrix





infinite matrix





onfinite matrix



















Mujeeb Dalvi - +91 90048 32077

mujeeb.dalvi@infinitematrix.in