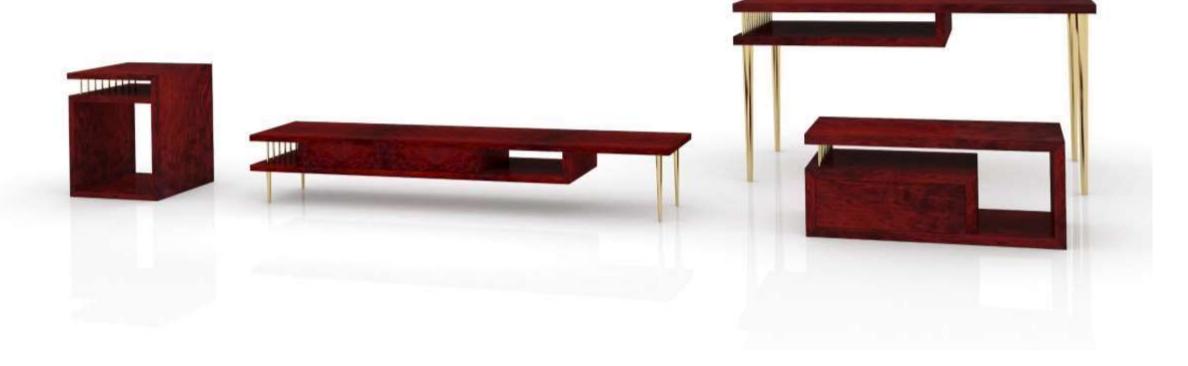

# TV UNIT

TV unit consists of back pannel on wall for hanging the TV. it has table with 3 compartments, the top can be utilised iv various ways, centre open unit can be used for players etc. to provide good ventilation the two units with glass pannes can be used for storing CD's and other electronic devices to protect from moisture.