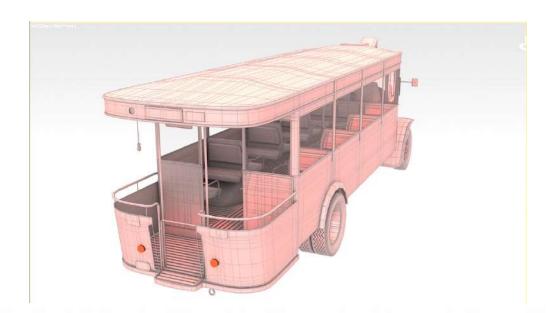

ed in various positions so as to be used.

# TV UNIT

TV unit consists of back pannel on wall for hanging the TV. it has table with 3 compartments, the top can be utilised iv various ways, centre open unit can be used for players etc. to provide good ventilation the two units with glass pannes can be used for storing CD's and other electronic devices to protect from moisture.

# LIBRARY STOOL

This is a unique M/W shaped design the design includes two blocks, pivoted in centre. can be used as the user feels free.































Bluetooth Speakers design



























**GOLF BAG** 

Creating 3d model for presentation as well as 3D Printing.







Modelled in 3Ds Max and Rendered in KeyShot.







Photograph of the actual bike.







































































































































































































infinite matrix





infinite matrix





onfinite matrix



















Mujeeb Dalvi - +91 90048 32077

mujeeb.dalvi@infinitematrix.in