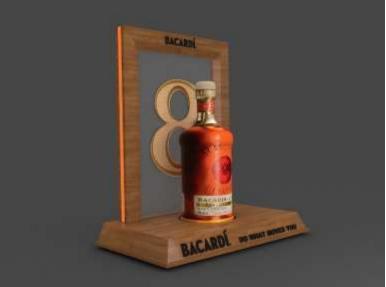

# LIBRARY STOOL

This is a unique M/W shaped design the design includes two blocks, pivoted in centre. can be used as the user feels free.

Bluetooth Speakers design

**GOLF BAG** 

Creating 3d model for presentation as well as 3D Printing.