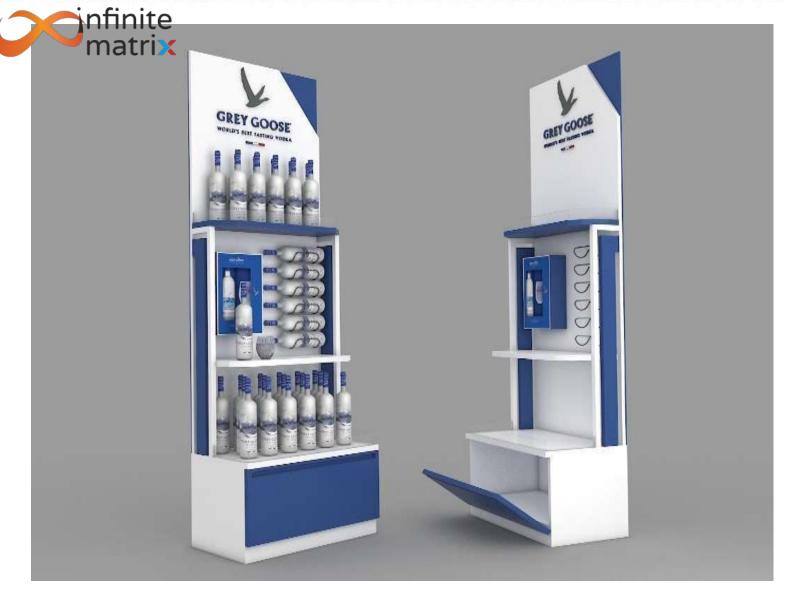

be used.

# TV UNIT

TV unit consists of back pannel on wall for hanging the TV. it has table with 3 compartments, the top can be utilised iv various ways, centre open unit can be used for players etc. to provide good ventilation the two units with glass pannes can be used for storing CD's and other electronic devices to protect from moisture.

# LIBRARY STOOL

This is a unique M/W shaped design the design includes two blocks, pivoted in centre. can be used as the user feels free.































Bluetooth Speakers design



























**GOLF BAG** 

Creating 3d model for presentation as well as 3D Printing.







Modelled in 3Ds Max and Rendered in KeyShot.







Photograph of the actual bike.







































































































































































































infinite matrix





infinite matrix





onfinite matrix



















Mujeeb Dalvi - +91 90048 32077

mujeeb.dalvi@infinitematrix.in