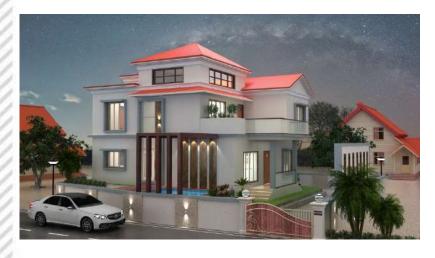

**Interior Design - (Mr. Undale- Regency Anantam)** 

Exterior Visualization done for SRA Project in Mumbai