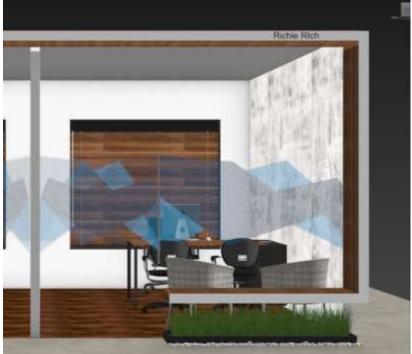

**Interior Design - (Mr. Undale- Regency Anantam)** 

Exterior Visualization done for SRA Project in Mumbai