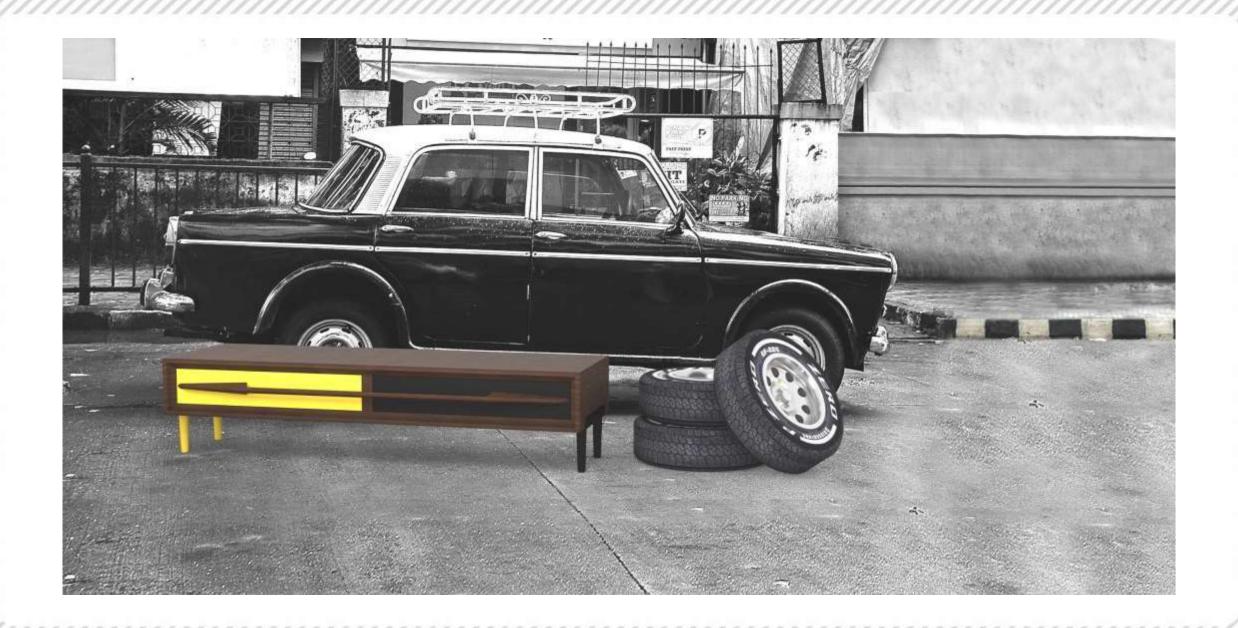

# TV UNIT

TV unit consists of back pannel on wall for hanging the TV. it has table with 3 compartments, the top can be utilised iv various ways, centre open unit can be used for players etc. to provide good ventilation the two units with glass pannes can be used for storing CD's and other electronic devices to protect from moisture.