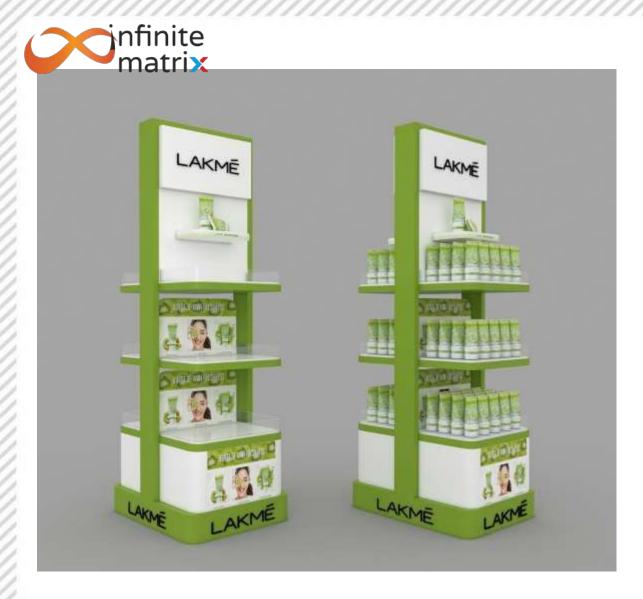

V UNIT

TV unit consists of back pannel on wall for hanging the TV. it has table with 3 compartments, the top can be utilised iv various ways, centre open unit can be used for players etc. to provide good ventilation the two units with glass pannes can be used for storing CD's and other electronic devices to protect from moisture.

# LIBRARY STOOL

This is a unique M/W shaped design the design includes two blocks, pivoted in centre. can be used as the user feels free.































Bluetooth Speakers design



























**GOLF BAG** 

Creating 3d model for presentation as well as 3D Printing.







Modelled in 3Ds Max and Rendered in KeyShot.







Photograph of the actual bike.







































































































































































































infinite matrix





infinite matrix





onfinite matrix



















Mujeeb Dalvi - +91 90048 32077

mujeeb.dalvi@infinitematrix.in